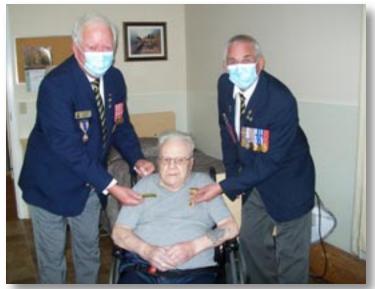

# THE LEGION IN THE COMMUNITY

During the Remembrance Service at Andrews of Charlottetown conducted by Charlottetown Branch 1, the residents and staff honoured a Veteran of the Second World War, Comrade George Fisher, with a hand painted portrait by Ms. Jackie MacDonald who was the presenter.