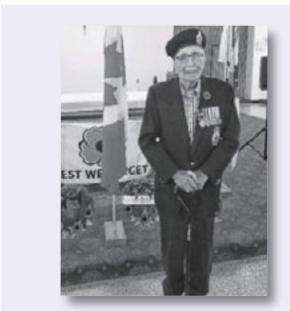

### PEI Command loses a Past President - Life of service

George Olscamp, P.E.I.'s oldest living war vet, has died at age 102.

SUMMERSIDE, P.E.I. — George Olscamp, believed to be P.E.I.'s oldest veteran of the Second World War, has died.

Olscamp celebrated his 102nd birthday on Sept. 21, 2021.

He died early Sept. 30 at Charlottetown's Queen Elizabeth Hospital.

In between making burial preparations with his four siblings and their families, David Olscamp, took a few moments to share some memories of his father with Salt Wire Network.