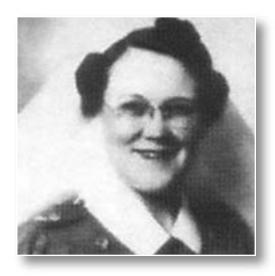

# CRANE, Joyce C.

WWII

Joyce was born in London, England in 1923. She served in the Women's Auxiliary Air Force (British) in England from April 14, 1942, to September 7, 1945 working on the defence of England as a "Barrage Balloon Operator". She received the British Air Force WAAF Medal and Women's Auxiliary Air Force Medal. She married Bruce Crane, a gunner serving with the Army from Riverton, PEI, on January 6, 1945. She and five-month-old baby left England on the Queen Mary on June 11 and arrived in Halifax on June 15, 1946, where she joined Bruce. They lived on their farm in Hazelbrook where they raised five children. She was a member of the Charlottetown Women's Auxiliary. Joyce passed away on August 23, 2019.