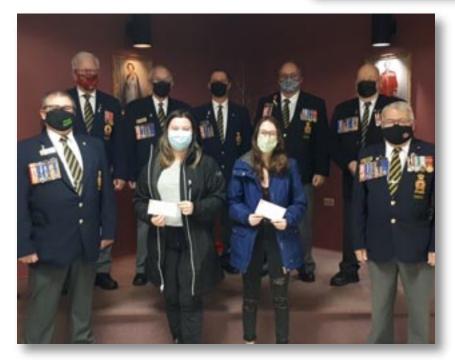

# THE LEGION IN THE COMMUNITY

President David Doucette of Royal Canadian Legion Branch 9 Kensington presenting Com. Dean Cole with his Life Time Membership.

Amanda Neil donated her share of profits from a showing she had for Pampered Chef, raising funds for PEI Command, Veterans Memorial Fund.