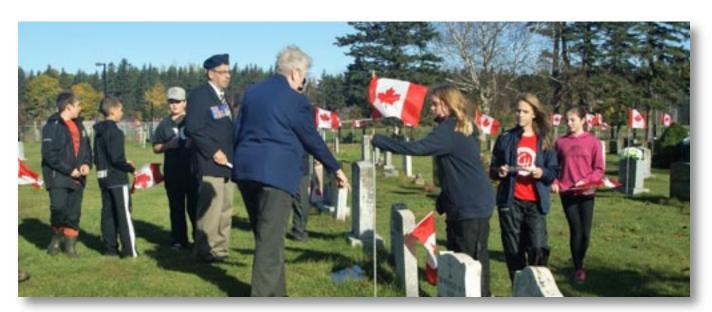

The Royal Canadian Legion Tignish Branch honoured the 149 Veterans resting at St. Simon and St. Jude Catholic Church Cemetery on November 1, 2021, with the assistance of grade 6 students from Tignish Elementary School who placed a Canadian flag at each of their graves.