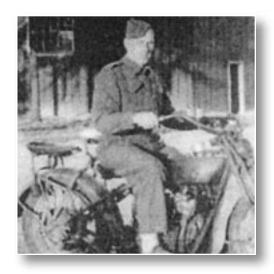

### ANDREW, Fred I.

WWI & WWII

Fred was born in 1897. He served overseas in World War I from 1915 to 1919 and in World War II from 1940 to 1946. He completed his Basic Training in Beach Grove with Co. No. 62, and later served in Halifax, Nova Scotia with Co. No. 6. Fred passed away in 1969. He received an OBE, MM and ED.