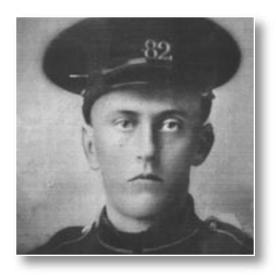

# **BURDETTE**, Ivor

WWI

Private Ivor Burdette was born on April 30, 1895, to his Fairview parents Thomas and Mary (Chambers) Burdette. His siblings were: Frank, Jim, Jack, William, Henry, Steve, Tom, Maime, Sophia, and Emaline. Ivor worked at farming in Fairview before he enlisted. He was single and active in the 82nd Regiment Militia. Ivor volunteered with the 105th Overseas Battalion in Charlottetown on November 11, 1915. He was twenty years old. He served at Villers-Bretonneux, in the Somme, France which became famous in 1918 when the German advance on Amiens ended in the capture of the village on April 23. The following day, the 4th and 5th Australian Divisions, with units of the 8th and 18th Divisions, recaptured the whole village and on 8 August 1918, the 2nd and 5th

Australian Divisions advanced from its eastern outskirts in the Battle of Amiens.

Private Burdette was serving with the 26th Battalion of the Canadian Infantry (New Brunswick Regiment) when he was killed in action on August 8, 1918, at the age of 23. Ivor Burdette is buried in the Villers Bretonneux Military Cemetery, Somme, France. This cemetery was created after Armistice. One hundred and ninety-five Canadian grave sites were moved to the Villers-Bretonneux cemetery from the Dury Hospital Military Cemetery located under the wall of the Asylum near the West side of the Amiens Dury Road. From August 1918 to January 1919, this building was used intermittently by British medical units, and a cemetery was made next to an existing French Military Cemetery. Ivor Burdette's was one of these grave sites moved to Villers-Bretonneux. His sacrifice is commemorated on Page 377 of the First World War Book of Remembrance in the Peace Tower.