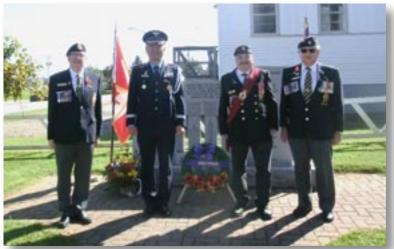

# THE LEGION IN THE COMMUNITY

On September 21, 2021, the Korean Embassy, Borden-Carleton Legion Branch 10 and PEI Provincial Command, honoured those Veterans from this war. Sgt.-at-Arms Mario Henry with Col. Keun-sik Moon, the Defence Attaché for The Embassy of the Republic of Korea, prepare to lay a wreath to honour the fallen at the cenotaph outside the Borden-Carleton Legion.

Representatives for the 70th anniversary of the cease fire in the Korean War following a Remembrance Tribute to those Fallen Veterans are, from left to right: PEI Command President Comrade Duane MacEwen; Col. Keun-sik Moon, the Defense Attaché for The Embassy of the Republic of Korea; Borden-Carleton Legion Sgt.-At-Arms Comrade Mario Henry; PEI Command Chair Comrade John Yeo.