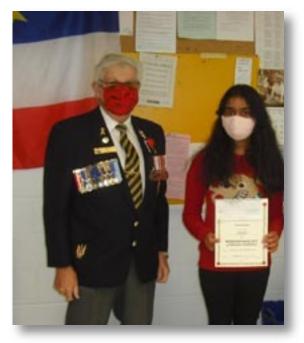

# THE LEGION IN THE COMMUNITY

Summerside Legion Branch 5 presented a \$1000 Bursary to Kayla Harris. Presenters are Comrade Roy Crozier and 1st Vice President Comrade Gayle Mueller. Also present is the great-grandfather of Miss Harris, Comrade Ellsworth Campbell.