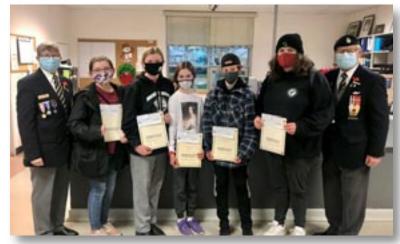

# THE LEGION IN THE COMMUNITY

Summerside Legion Branch 5 presented a \$1000 Bursary to Kayla Harris. Presenters are Comrade Roy Crozier and 1st Vice President Comrade Gayle Mueller. Also present is the great-grandfather of Miss Harris, Comrade Ellsworth Campbell.