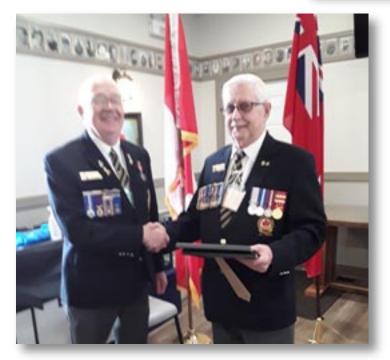

During the 66th PEI Provincial Legion Convention, President Comrade Duane MacEwen presented Past President of Provincial Command Comrade Fred Beairsto with a certificate of Appreciation for his initiative in commissioning the Veterans Service Recognition Book for this Command twenty years ago. His initiative has seen financial stability to this Command in supporting its numerous Veterans and dependents.