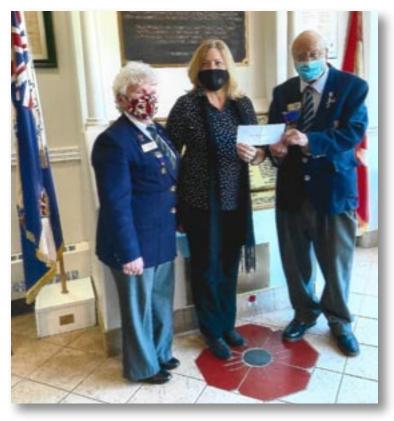

On October 29, 2021, PEI Command of The Royal Canadian Legion presented the PEI LGOV Her Honour Antoinette Perry with the first poppy of the year to commence the 2021 Annual Poppy Campaign. Presenting the first poppy is 1st Vice-President of PEI Command Comrade Jack MacIsaac, looking onward is PEI Command President Comrade Duane MacEwen.