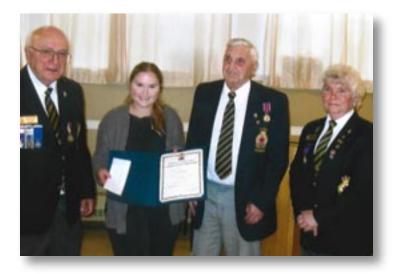

# THE LEGION IN THE COMMUNITY

Summerside Legion Branch 5 presented a \$1000 Bursary to Kayla Harris. Presenters are Comrade Roy Crozier and 1st Vice President Comrade Gayle Mueller. Also present is the great-grandfather of Miss Harris, Comrade Ellsworth Campbell.