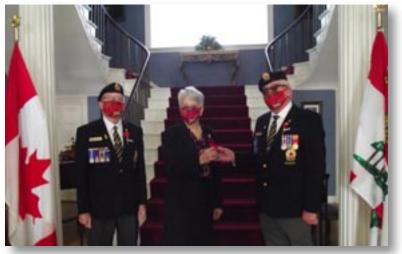

On October 29, 2021, PEI Command of The Royal Canadian Legion presented the PEI LGOV Her Honour Antoinette Perry with the first poppy of the year to commence the 2021 Annual Poppy Campaign. Presenting the first poppy is 1st Vice-President of PEI Command Comrade Jack MacIsaac, looking onward is PEI Command President Comrade Duane MacEwen.