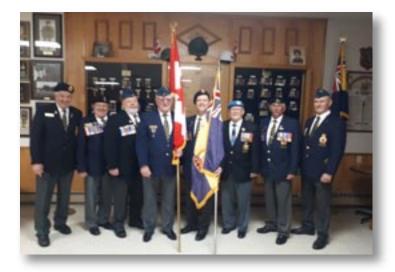

On October 29, 2021, PEI Command of The Royal Canadian Legion presented the PEI LGOV Her Honour Antoinette Perry with the first poppy of the year to commence the 2021 Annual Poppy Campaign. Presenting the first poppy is 1st Vice-President of PEI Command Comrade Jack MacIsaac, looking onward is PEI Command President Comrade Duane MacEwen.