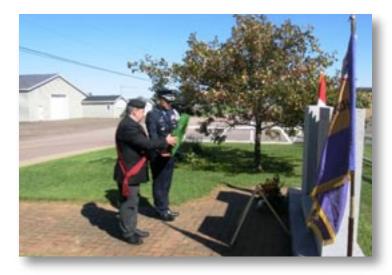

On October 29, 2021, PEI Command of The Royal Canadian Legion presented the PEI LGOV Her Honour Antoinette Perry with the first poppy of the year to commence the 2021 Annual Poppy Campaign. Presenting the first poppy is 1st Vice-President of PEI Command Comrade Jack MacIsaac, looking onward is PEI Command President Comrade Duane MacEwen.