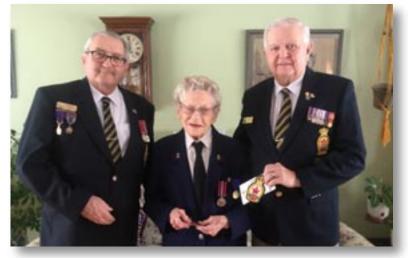

Comrade Jean MacLean at 96 years of age and a veteran of WWII, is being presented with her membership (enduring) to the Kingston Legion PEI Branch 30 by Branch President, David Cosh and David Yeo, Service Officer. Comrade MacLean first applied to join The Legion in 1945 but was denied because she is a woman. Comrade MacLean (Morley) served as a WREN from 1942 to 1945.