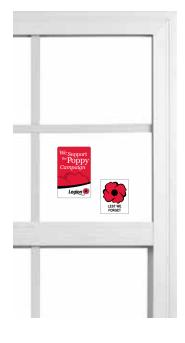

#### 200177

## Window Sticker Poppy Campaign Supporter

A sticker with adhesive on the printed side, for use inside a window. For distribution to businesses and organizations who participate and support in the distribution of Poppies.