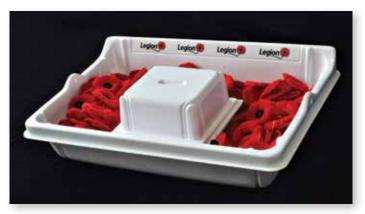

#### **Poster Contest Certificate**

A certificate suitable for presentation to winners in the poster contest. Size  $8\frac{1}{2}$ " x 11".

200109
Coin Box Clear
Suitable for use in both Poppy trays, as pictured left.

200102

## **Plastic Poppy Tray Indoor**

White plastic,  $15'' \times 16''$ . Suitable for countertop use and indoor (mall) taggers. **Coin box must be ordered separately.** 

20109A Coin Box White Suitable for use in both Poppy trays, as pictured, left.