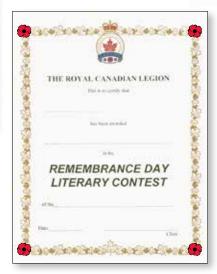

#### **Literary Contest Certificate**

A certificate suitable for presentation to winners in the literary contest. Size 81/2" X 11".