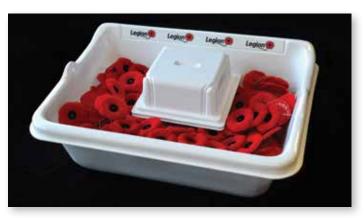

## **Plastic Poppy Tray Indoor**

White plastic,  $15'' \times 16''$ . Suitable for countertop use and indoor (mall) taggers. **Coin box must be ordered separately.** 

20109A Coin Box White Suitable for use in both Poppy trays, as pictured, left.