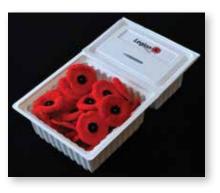

#### **Poster Contest Certificate**

A certificate suitable for presentation to winners in the poster contest. Size  $8\frac{1}{2}$ " x 11".

200109
Coin Box Clear
Suitable for use in both Poppy trays, as pictured left.