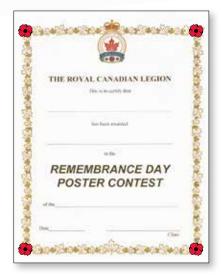

#### **Poster Contest Certificate**

A certificate suitable for presentation to winners in the poster contest. Size  $8\frac{1}{2}$ " x 11".

200109
Coin Box Clear
Suitable for use in both Poppy trays, as pictured left.