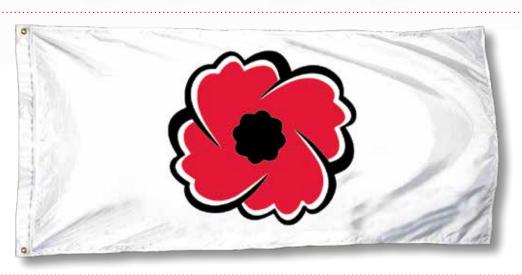

## 200106

## **Poppy Flag**

6' X 3' with grommets. Suitable for display during Poppy Campaign period and on other appropriate occasions during the year.

200183 "We Remember" Banner 9' X 12' Vinvl

200181 "We Remember" Banner 15' X 20' Vinyl