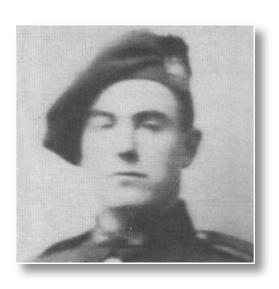

### MacBETH, Daniel

WWI

Daniel was born in Forest Hill. His family property is now owned by Ray MacKinnon. He enlisted with the 78<sup>th</sup> Battalion, Canadian Infantry, Manitoba Regiment. Daniel went overseas and was killed in battle two years later at the age of 21. He is buried in Aubigny Communal Cemetery Extension in Plot IV, Row E, Grave 60.