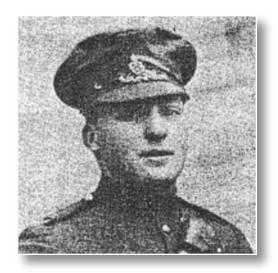

### GARRETT, Hivie Hanford

WWI

Hivie was born in Cable Head West. As a boy, Hivie worked on his father's farm and at lobster factories at the shore. When World War One broke out, he enlisted along with his brothers Percy and Elmore. He joined the 105<sup>th</sup> Battalion and later transferred to the 104<sup>th</sup> to be sent overseas. He spent six months in France and took part in the battle of Vimy Ridge where he was badly wounded by shrapnel. He entertained the other soldiers on board ship enroute to war by playing the fiddle. After returning home, Hivie bought a farm in Riverton. He later moved to Charlottetown, where he remained until his death. Hivie is buried in Birch Hill Cemetery, Birch Hill, PEI.