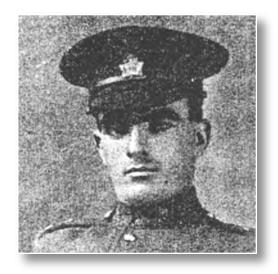

### CROZIER, Harry W.

WWI

Harry was a son of Simpson and Annie Caseley Crozier. He enlisted in Charlottetown in 1917 and trained with the 17th Canadian Reserve Battalion, Bramshott Camp, Hants, England. He was wounded in the knee and spent about two months in hospital in England but was in the fighting line in France when Armistice was signed. He was discharged a few months later in 1919.