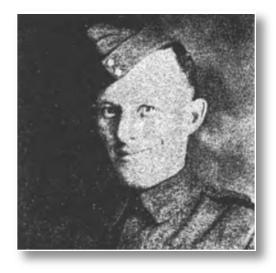

### CROZIER, Harry W.

WWI

Harry was a son of Simpson and Annie Caseley Crozier. He enlisted in Charlottetown in 1917 and trained with the 17th Canadian Reserve Battalion, Bramshott Camp, Hants, England. He was wounded in the knee and spent about two months in hospital in England but was in the fighting line in France when Armistice was signed. He was discharged a few months later in 1919.