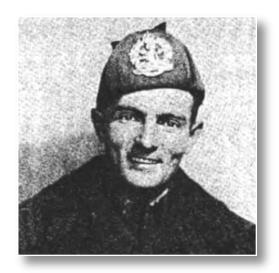

### GARRETT, Hivie Hanford

WWI

Hivie was born in Cable Head West. As a boy, Hivie worked on his father's farm and at lobster factories at the shore. When World War One broke out, he enlisted along with his brothers Percy and Elmore. He joined the 105<sup>th</sup> Battalion and later transferred to the 104<sup>th</sup> to be sent overseas. He spent six months in France and took part in the battle of Vimy Ridge where he was badly wounded by shrapnel. He entertained the other soldiers on board ship enroute to war by playing the fiddle. After returning home, Hivie bought a farm in Riverton. He later moved to Charlottetown, where he remained until his death. Hivie is buried in Birch Hill Cemetery, Birch Hill, PEI.