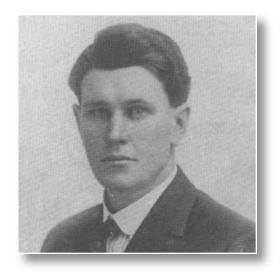

### CROZIER, Harry W.

WWI

Harry was a son of Simpson and Annie Caseley Crozier. He enlisted in Charlottetown in 1917 and trained with the 17th Canadian Reserve Battalion, Bramshott Camp, Hants, England. He was wounded in the knee and spent about two months in hospital in England but was in the fighting line in France when Armistice was signed. He was discharged a few months later in 1919.