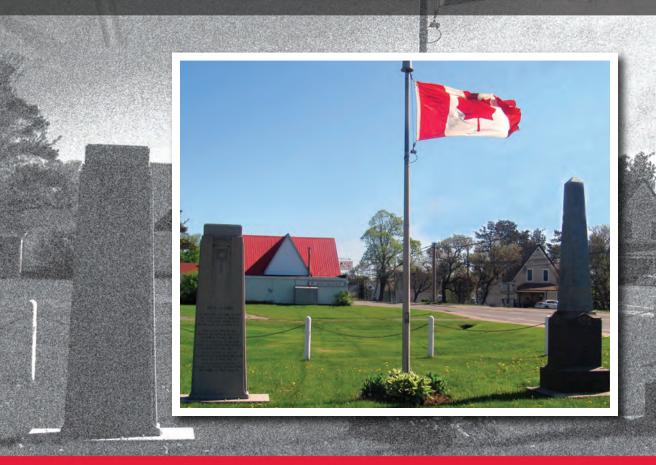

#### **Front Cover Photo:**

- 1. World War I Monument ordered from Chandler & Bell early June 1920
- 2. Monuments were also ordered at the same time for Clyde River, Highfield, Bay Fortune, and Augustine Cove.
- 3. This monument was unveiled Thursday, October 7, 1920.
- 4. The Cornwall Cenotaph Committee established in late 1918 or early 1919 has annually had memorial services in Cornwall, generally on the 3rd or 4th Sunday in September. This date was established for the easier traveling at that time of the year.
- 5. Once again after the second world war the community got together and raised a monument for those who payed the ultimate sacrifice.