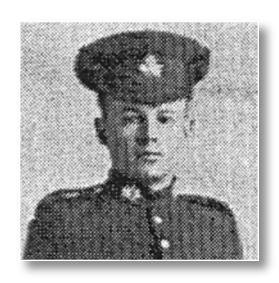

### GARRETT, Hivie Hanford

WWI

Hivie was born in Cable Head West. As a boy, Hivie worked on his father's farm and at lobster factories at the shore. When World War One broke out, he enlisted along with his brothers Percy and Elmore. He joined the 105<sup>th</sup> Battalion and later transferred to the 104<sup>th</sup> to be sent overseas. He spent six months in France and took part in the battle of Vimy Ridge where he was badly wounded by shrapnel. He entertained the other soldiers on board ship enroute to war by playing the fiddle. After returning home, Hivie bought a farm in Riverton. He later moved to Charlottetown, where he remained until his death. Hivie is buried in Birch Hill Cemetery, Birch Hill, PEI.

### **GARRETT, Percy**

WWI

Percy was born in Cable Head West on the property formerly owned by Lou Sanderson. After the death of Percy's mother, his father moved the young family to a farm in Bangor. At the age of 18, Percy enlisted in the 105<sup>th</sup> Battalion. He was severely gassed during World War One. Percy returned to PEI after his discharge to the home of his aunt, Mrs. R. Grant of Bangor. He died in her home in 1921 and was buried in Midgell Cemetery.