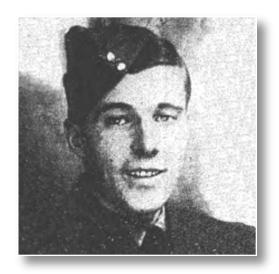

enault, served in the Canadian Army from February 3, 1945 to November 27, 1945. His unit was the Canadian Forestry Corps.



### ARSENAULT, Edmond L.

WWII

Edmond, son of Mr. and Mrs. Léo D. Arsenault, enlisted in the R.C.N.R. on December 1, 1939. Seaman Arsenault sailed over the Atlantic on patrol duty and had crossed to Britain in convoys several times. He was discharged from the Navy on August 28, 1945.







#### 902 892-8577

Fax: 902 368-2754 423 Mount Edward Road Charlottetown Email: prebilt.pe.ca 169 Pope Road, Summerside Ph/Fax: 436-9201









### Dr. Wm. Neil McLure





#### CLINICAL PSYCHOLOGY AND NEUROPSYCHOLOGY

292 Water Street, (Third Floor) Summerside, Prince Edward Island Phone: (902) 432-3910 Fax: (902) 432-3007

Canada C1N 1B8

E-mail: mclure@pei.sympatico.ca







### **ARSENAULT, Edmond**

WWII

Edmond, son of Fidèle and Jacqueline Arsenault, joined the West Nova Scotia Regiment on January 8, 1943 and served in Continental Europe, the United Kingdom and the Central Mediterranean area. His first experience in the front line was on Christmas Eve 1943 at Ortona, Italy. He was discharged on March 18, 1946. Medals received: C.V.S.M. and Clasp, 1939-1945 Star, Italy Star and the France/Germany Star.

### ARSENAULT, Edouard T.

WWII

Edouard, son of Emmanuel and Roséline Arsenault, joined the Army June 18, 1941 and served with the 8th N.B. Princess Louise Hussars in the United Kingdom, the Central Mediterranean area and Continental Europe. He was discharged from the service on March 19, 1946. He was awarded the following service medals: C.V.S.M. and Cla