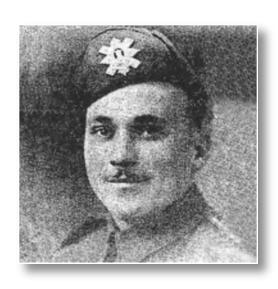

### CROZIER, Harry W.

WWI

Harry was a son of Simpson and Annie Caseley Crozier. He enlisted in Charlottetown in 1917 and trained with the 17th Canadian Reserve Battalion, Bramshott Camp, Hants, England. He was wounded in the knee and spent about two months in hospital in England but was in the fighting line in France when Armistice was signed. He was discharged a few months later in 1919.