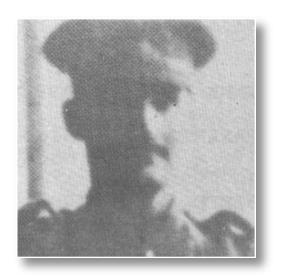

### GARRETT, Hivie Hanford

WWI

Hivie was born in Cable Head West. As a boy, Hivie worked on his father's farm and at lobster factories at the shore. When World War One broke out, he enlisted along with his brothers Percy and Elmore. He joined the 105<sup>th</sup> Battalion and later transferred to the 104<sup>th</sup> to be sent overseas. He spent six months in France and took part in the battle of Vimy Ridge where he was badly wounded by shrapnel. He entertained the other soldiers on board ship enroute to war by playing the fiddle. After returning home, Hivie bought a farm in Riverton. He later moved to Charlottetown, where he remained until his death. Hivie is buried in Birch Hill Cemetery, Birch Hill, PEI.