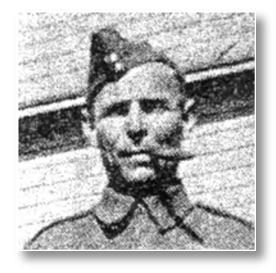

ed from January 3, 1916 to January 24, 1919 in the 105th Battalion (Canadian Expeditionary Force). His service included Canada, the United Kingdom and France. He was attached to the 26th Battery.

### GALLANT, Edmond J.A. "Joachin"



**WWI & WWII** 

Edmond, son of Joseph Alex Lazare Gallant and Marie-Rose Arsenault, enlisted in World War One on October 14, 1915. He served in the 105th Battalion with the Canadian Expeditionary Force. While serving in the front lines in France, he was wounded by shrapnel and gassed by the enemy. He was awarded the Military Medal for bravery while serving in France. He was discharged on January 19, 1919. In World War II, he enlisted in the Royal Canadian Air Force on March 5, 1941 and was discharged in 1946. He served in Trenton, ON as a motor mechanic.





GALLANT, Emile



WWI & WWII

Emile, son of Léon and Madeleine Gallant, served in the 105<sup>th</sup> Battalion in World War One and in the Veterans Guard in the Second World War.



Lest We Forget

CANADA

On behalf of the Government of Prince Edward Island,

I am honoured to pay tribute to the contributions of the Prince Edward Island Command of the Royal Canadian Legion and the veterans who have served, and continue to serve, our country with great distinction.

The men and women in the armed forces brought hope where there was despair, justice where there was chaos, freedom where there was oppression and peace where there was violence.





### Dr. Guy Boswall

591 North River Rd. Charlottetown, PE C1E 1J7

902-892-3200

### Atlantic Prosthetics Inc.

Elizabeth Harris, B.Sc., C.P.(c