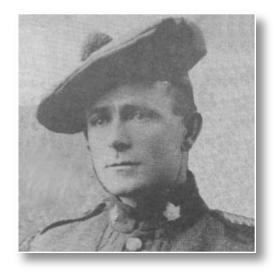

### CROZIER, Harry W.

WWI

Harry was a son of Simpson and Annie Caseley Crozier. He enlisted in Charlottetown in 1917 and trained with the 17th Canadian Reserve Battalion, Bramshott Camp, Hants, England. He was wounded in the knee and spent about two months in hospital in England but was in the fighting line in France when Armistice was signed. He was discharged a few months later in 1919.