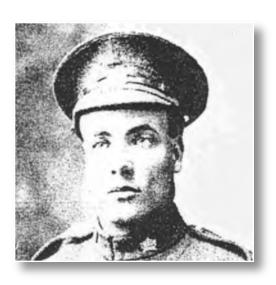

### GALLANT, Arsène

WWI

Arsène, son of Stanislaus and Marguerite Gallant, served with the 105th Battalion during World War One. He was killed at Vimy Ridge in France.

GALLANT, Augustin

WWI

Augustin, son of Joseph B. and Marie-Rose Arsenault, served in the Army during the last six months of 1918.