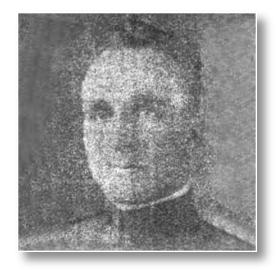

### CROZIER, Harry W.

WWI

Harry was a son of Simpson and Annie Caseley Crozier. He enlisted in Charlottetown in 1917 and trained with the 17th Canadian Reserve Battalion, Bramshott Camp, Hants, England. He was wounded in the knee and spent about two months in hospital in England but was in the fighting line in France when Armistice was signed. He was discharged a few months later in 1919.