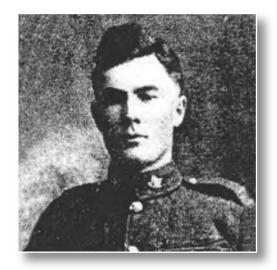

### STEWART, Robert Orrie

WWI

Robert was born on August 27, 1888 in Dunstaffnage, PEI. He joined the 103rd Regiment on September 24, 1914 at Valcartier, QC. He went overseas on October 4, 1914 with the 10th Battalion, Calgary. He served in England and in France. Robert was killed in action on June 19, 1914 and is buried in France. His name is on the Vimy Ridge Monument.