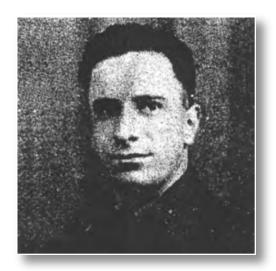

### **GALLANT**, Frederick Joseph

### **PEACETIME**

Freddie enlisted in the Army in 1956 and served as a member of the Queen's Own Riffles until 1960. He served overseas in Germany and upon his release of duty, returned to his native Nail Pond where he returned to his life as a fisherman.