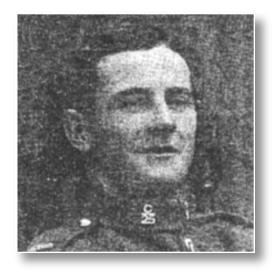

### CROZIER, Harry W.

WWI

Harry was a son of Simpson and Annie Caseley Crozier. He enlisted in Charlottetown in 1917 and trained with the 17th Canadian Reserve Battalion, Bramshott Camp, Hants, England. He was wounded in the knee and spent about two months in hospital in England but was in the fighting line in France when Armistice was signed. He was discharged a few months later in 1919.