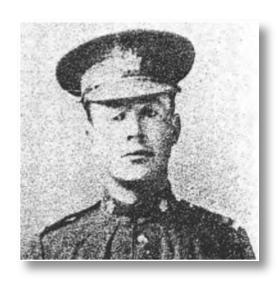

rved from January 3, 1916 to January 24, 1919 in the 105th Battalion (Canadian Expeditionary Force). His service included Canada, the United Kingdom and France. He was attached to the 26th Battery.

### GALLANT, Edmond J.A. "Joachin"



**WWI & WWII** 

Edmond, son of Joseph Alex Lazare Gallant and Marie-Rose Arsenault, enlisted in World War One on October 14, 1915. He served in the 105th Battalion with the Canadian Expeditionary Force. While serving in the front lines in France, he was wounded by shrapnel and gassed by the enemy. He was awarded the Military Medal for bravery while serving in France. He was discharged on January 19, 1919. In World War II, he enlisted in the Royal Canadian Air Force on March 5, 1941 and was discharged in 1946. He served in Trenton, ON as a motor mechanic.





GALLANT, Emile



WWI & WWII

Emile, son of Léon and Madeleine Gallant, served in the 105<sup>th</sup> Battalion in World War One and in the Veterans Guard in the Second World War.



Lest We Forget

CANADA

On behalf of the Government of Prince Edward Island,

I am honoured to pay tribute to the contributions of the Prince Edward Island Command of the Royal Canadian Legion and the veterans who have served, and continue to serve, our country with great distinction.

The men and women in the armed forces brought hope where there was despair, justice where there was chaos, freedom where there was oppression and peace where there was violence.





### Dr. Guy Boswall

591 North River Rd. Charlottetown, PE C1E 1J7

902-892-3200

### Atlantic Prosthetics Inc.

Elizabeth Harris, B.Sc., C.P.