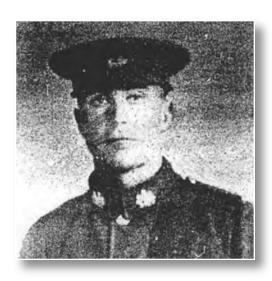

### CROZIER, Harry W.

WWI

Harry was a son of Simpson and Annie Caseley Crozier. He enlisted in Charlottetown in 1917 and trained with the 17th Canadian Reserve Battalion, Bramshott Camp, Hants, England. He was wounded in the knee and spent about two months in hospital in England but was in the fighting line in France when Armistice was signed. He was discharged a few months later in 1919.