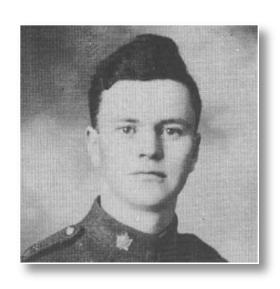

### CROZIER, Harry W.

WWI

Harry was a son of Simpson and Annie Caseley Crozier. He enlisted in Charlottetown in 1917 and trained with the 17th Canadian Reserve Battalion, Bramshott Camp, Hants, England. He was wounded in the knee and spent about two months in hospital in England but was in the fighting line in France when Armistice was signed. He was discharged a few months later in 1919.