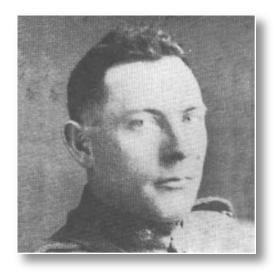

### CROZIER, Harry W.

WWI

Harry was a son of Simpson and Annie Caseley Crozier. He enlisted in Charlottetown in 1917 and trained with the 17th Canadian Reserve Battalion, Bramshott Camp, Hants, England. He was wounded in the knee and spent about two months in hospital in England but was in the fighting line in France when Armistice was signed. He was discharged a few months later in 1919.