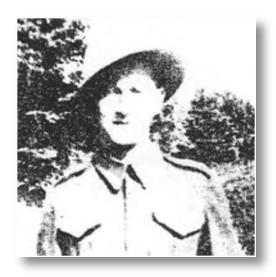

### CROZIER, Harry W.

WWI

Harry was a son of Simpson and Annie Caseley Crozier. He enlisted in Charlottetown in 1917 and trained with the 17th Canadian Reserve Battalion, Bramshott Camp, Hants, England. He was wounded in the knee and spent about two months in hospital in England but was in the fighting line in France when Armistice was signed. He was discharged a few months later in 1919.