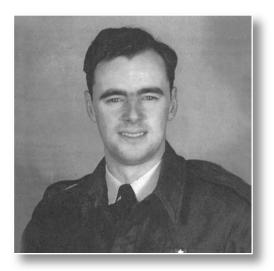

### HISCOCK, Arthur J.

**KOREA** 

Arthur was born in Grand Falls, NL in 1928. He enlisted in the Army with the 59 Independent Field Squadron-Royal Canada Engineers. He served in Canada and Korea. He is a 35 year member of the Legion Branch 5 in Summerside, PEI. Arthur has enjoyed his years of service and has no regrets.