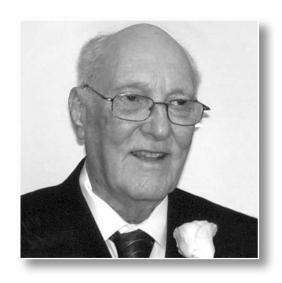

### **AFGHANISTAN**

Warrant Officer John MacDougall was born in Charlottetown in 1960. He joined the Canadian Armed Forces in February 1982 as a military policeman. In September 1982, he graduated from the Canadian Forces School of Intelligence and Security and was posted to CFB Chilliwack, BC as a young patrolman. Since then he has worked and trained all over the world with various Police forces and Military entities. In Canada he was posted to Gagetown, NB, Gander, NF, Petawawa, ON and Edmonton, AB. He completed tours of duty in Kosovo, Bosnia and Afghanistan. He was also seconded to the Department of Foreign Affairs and International Trade for five years. During which time he served as the Mission Security Manager and Military Police Detachment commander of the Canadian Representative Office in Ramallah. He transferred to the Canadian Embassy in Brasilia, Brazil, where he served as the Missions Security Manager and Military Police Detachment commander until retiring after 29 years of service. He is the proud father of MCpl Scott MacDougall, of 1 RCR who served and was wounded in Afghanistan. John is a six year member of the Kingston Legion Branch 30.