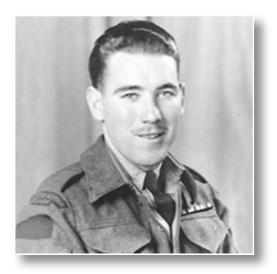

#### ARSENAULT, Peter W.

wwii

Private Peter W. Arsenault was born in Egmont Bay on December 8, 1925. He is the son of the late Theodore Eugene Arsenault and Beatrice Richard. He is the Godson of the late Emanuel and Emiliene Gallant. Peter enlisted in the Army in May 1944. He served in Canada attached to North Nova Scotia Highlanders. Peter was discharged in March 1945. Peter has been a member of the Royal Canadian Legion Branch 18 in excess of forty years; however he had been a legion member for seventy years. Peter enjoys playing cribbage and playing pool. He can be seen at the Miscouche Legion every Wednesday afternoon having a game of pool in the senior's league, he can also be seen at the Miscouche Legion every Saturday afternoon playing in the weekly cribbage tournaments. Peter now resides at St. Eleanors Lions Club Seniors Home.