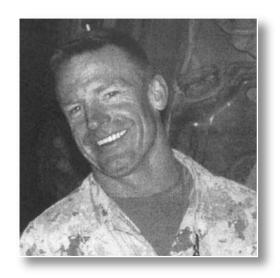

## STORDY-MELLISH, Kendra SPECIAL DUTY AREA & PEACETIME

Kendra was born in Summerside, PEI in 1969. She served with the Air Force with the HQ + Signals Brigade Petawawa and 42 Health Service Gagetown. She served in Afghanistan twice. She received the General Campaign Star (GCS), the Queen's Diamond Jubliee, the Canadian Forces' Decoration and the Memorial Cross.