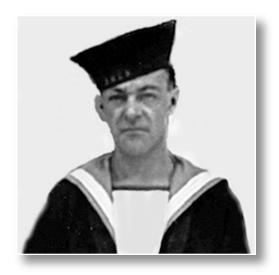

#### ARSENAULT, John Benjamin

wwii

John was born in the Bloomfield Area the son of Philip and Zelie (Arsenault) Arsenault. He enlisted in the RCNVR on November 7, 1942 and was discharged on February 1, 1946 and then he re-enlisted from 1952 to 1955. He served as a Stewart on Atlantic Patrol and in Scotland.

#### ARSENAULT, Joseph "Edward"

WWII

Edward was born in the Bloomfield Area, the son of Andrew and Lucy (Martin) Arsenault. He enlisted in the Army on February 11, 1940 and was discharged on February 19, 1944. He served as a Corporal in the PEI Highlanders in Canada and Newfoundland.

#### ARSENAULT, Joseph "Edward"

WWII

Edward was born in the Bloomfield the son of Archie and Margaret (Wedge) Arsenault. He enlisted in the Army on June 23, 1941 and was killed in action on September 30, 1942. He served as a Gunner in the Royal Canadian Artillery in Canada.