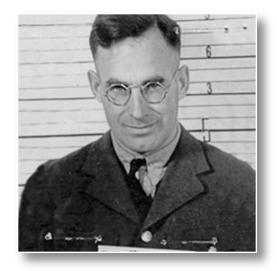

### **AFGHANISTAN**

Warrant Officer John MacDougall was born in Charlottetown in 1960. He joined the Canadian Armed Forces in February 1982 as a military policeman. In September 1982, he graduated from the Canadian Forces School of Intelligence and Security and was posted to CFB Chilliwack, BC as a young patrolman. Since then he has worked and trained all over the world with various Police forces and Military entities. In Canada he was posted to Gagetown, NB, Gander, NF, Petawawa, ON and Edmonton, AB. He completed tours of duty in Kosovo, Bosnia and Afghanistan. He was also seconded to the Department of Foreign Affairs and International Trade for five years. During which time he served as the Mission Security Manager and Military Police Detachment commander of the Canadian Representative Office in Ramallah. He transferred to the Canadian Embassy in Brasilia, Brazil, where he served as the Missions Security Manager and Military Police Detachment commander until retiring after 29 years of service. He is the proud father of MCpl Scott MacDougall, of 1 RCR who served and was wounded in Afghanistan. John is a six year member of the Kingston Legion Branch 30.

### **AFGHANISTAN**

Scott was born in Fredericton, NB in 1988. MCpl Scott MacDougall joined the Canadian Armed Forces when he was eighteen years old. After completing Recruit Training and Battle School he was posted to the First Battalion, The Royal Canadian Regiment in CFB Petawawa, ON. In 2010 he was serving as a LAV gunner and was wounded when his vehicle struck an IED while crossing a wadi in Panjaway province, Afghanistan. Although he spent six weeks in hospital recovering from his wounds, he remained in theatre and returned to the battlefield to complete his tour of duty. For his service he was awarded the CF Sacrifice Medal and the Afghanistan Campaign Star. Scott was a true warrior who served his country proudly and with honour. Sadly he passed away on April 4, 2018 at CFB Petawawa, a brave soldier now at peace.