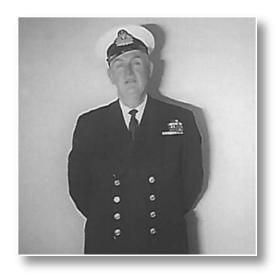

### **PANTON**, Hector

WWII

Hector was born in Belfast, PEI. He was a carpenter by trade before enlisting during WWII in the RCAF #11 Br. Squadron in Shearwater, NS, Torbay, NL; and with the 424 (Tiger) Squadron in Topcliffe UK, and North Africa during the invasion of Italy and Sicily, and Skipton -un-Swale, UK. He served on Hampton, Wellington, Halifax, and Lancaster Bombers. After the war he was active in his community and The Royal Canadian Legion where he rose to Provincial Command President. In 1978, he was awarded the Queen's Silver Jubilee Medal for his service on Dominion Command of The Royal Canadian Legion.