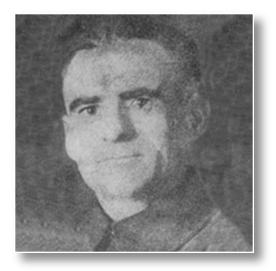

www.peinu.com

GAUDIN, Joseph Guillàume

WWII

Joseph of Charlottetown, PEI served in World War II. Joseph passed away on August 1, 2010 at 92 years of age.