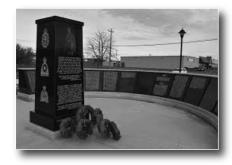

#### **About the front cover:**

Photo Credit: Gilles J. Painchaud

The Veterans Memorial Monument on Main Street in Souris, PEI was unveiled in November 2017. Engraved in its 28 stone panels are 1,800 names of Veterans and RCMP from the area.