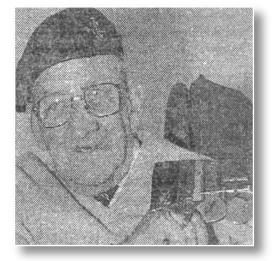

### HYNES, Dr. J. Edward "Edd"

wwii

Edd was born in Montague on September 22, 1908. He taught school in Prince Edward Island for ten years. Edd enrolled in the 1937 Class of Tufts University Dental School in Boston, Massachusetts and graduated with a DMD degree in 1941. In 1942, he enlisted in the American Army Dental Corps, and served in both the continental USA and overseas (France and Germany) during WWII. After completing his military service with the rank of Captain in 1945, Edd began the practice of General Dentistry in Rockland, Massachusetts. In 1972, he returned to PEI and resided in Souris to the time of his death. Edd was an Honourary Life Member of the Knights of Columbus in Rockland and he was also an Honourary Life Member of the Massachusetts Dental Association and the American Dental Association. Edd always loved the Island's beaches, beautiful scenery and life style. He was an avid follower of sports and politics. Edward passed away on February 28, 2004.