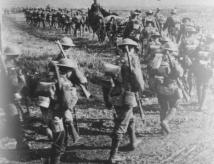

The banner on the front cover shows Canadian troops at the Battle of Canal du Nord in 1918.

Credit: PARO PEI [Acc2767/158, P0002122]