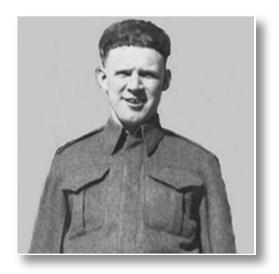

#### ARSENAULT, Albert Eugene

WWII

Albert was born in Palmer Road, PEI in 1916. He enlisted in the Army with the PEI Highlanders/Cape Breton Highlanders. He served during World War II in Canada, England and Italy. Albert was killed in action in 1944 in Italy. He is buried in Montecchio War Cemetery in Italy. Albert received the following medals: the 1939-1945 Star, the Italy Star, the Defence Medal, the War Medal and the Canadian Volunteer Service Medal and Clasp.

#### ARSENAULT, Albert Joseph

wwii

Albert was born in Carleton, the son of Vilda and Carrie (White) Arsenault. He enlisted in the Army on October 1, 1942 and was discharged on March 19, 1946. He served as a Sapper in the Royal Canadian Engineers in the UK, and Continental Europe.

#### ARSENAULT, Dona Emanuel

wwii

Dona was born in the Bloomfield Area, the son of Philip and Zelie (Arsenault) Arsenault. He enlisted in the Army on June 23, 1941 and was discharged on June 20, 1946. He served as a Gunner in the UK, Central Mediterranean, and North West Europe.