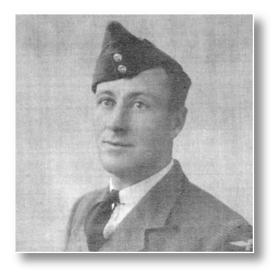

#### ARSENAULT, Peter W.

wwii

Private Peter W. Arsenault was born in Egmont Bay on December 8, 1925. He is the son of the late Theodore Eugene Arsenault and Beatrice Richard. He is the Godson of the late Emanuel and Emiliene Gallant. Peter enlisted in the Army in May 1944. He served in Canada attached to North Nova Scotia Highlanders. Peter was discharged in March 1945. Peter has been a member of the Royal Canadian Legion Branch 18 in excess of forty years; however he had been a legion member for seventy years. Peter enjoys playing cribbage and playing pool. He can be seen at the Miscouche Legion every Wednesday afternoon having a game of pool in the senior's league, he can also be seen at the Miscouche Legion every Saturday afternoon playing in the weekly cribbage tournaments. Peter now resides at St. Eleanors Lions Club Seniors Home.