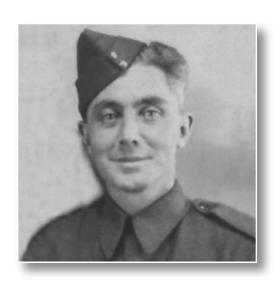

### **AFGHANISTAN**

Warrant Officer John MacDougall was born in Charlottetown in 1960. He joined the Canadian Armed Forces in February 1982 as a military policeman. In September 1982, he graduated from the Canadian Forces School of Intelligence and Security and was posted to CFB Chilliwack, BC as a young patrolman. Since then he has worked and trained all over the world with various Police forces and Military entities. In Canada he was posted to Gagetown, NB, Gander, NF, Petawawa, ON and Edmonton, AB. He completed tours of duty in Kosovo, Bosnia and Afghanistan. He was also seconded to the Department of Foreign Affairs and International Trade for five years. During which time he served as the Mission Security Manager and Military Police Detachment commander of the Canadian Representative Office in Ramallah. He transferred to the Canadian Embassy in Brasilia, Brazil, where he served as the Missions Security Manager and Military Police Detachment commander until retiring after 29 years of service. He is the proud father of MCpl Scott MacDougall, of 1 RCR who served and was wounded in Afghanistan. John is a six year member of the Kingston Legion Branch 30.

### MacDOUGALL, Scott

### **AFGHANISTAN**

Scott was born in Fredericton, NB in 1988. MCpl Scott MacDougall joined the Canadian Armed Forces when he was eighteen years old. After completing Recruit Training and Battle School he was posted to the First Battalion, The Royal Canadian Regiment in CFB Petawawa, ON. In 2010 he was serving as a LAV gunner and was wounded when his vehicle struck an IED while crossing a wadi in Panjaway province, Afghanistan. Although he spent six weeks in hospital recovering from his wounds, he remained in theatre and returned to the battlefield to complete his tour of duty. For his service he was awarded the CF Sacrifice Medal and the Afghanistan Campaign Star. Scott was a true warrior who served his country proudly and with honour. Sadly he passed away on April 4, 2018 at CFB Petawawa, a brave soldier now at peace.