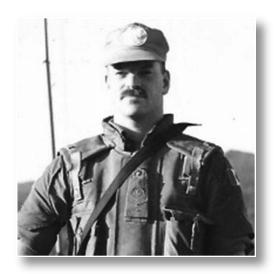

### **AFGHANISTAN**

Scott was born in Fredericton, NB in 1988. MCpl Scott MacDougall joined the Canadian Armed Forces when he was eighteen years old. After completing Recruit Training and Battle School he was posted to the First Battalion, The Royal Canadian Regiment in CFB Petawawa, ON. In 2010 he was serving as a LAV gunner and was wounded when his vehicle struck an IED while crossing a wadi in Panjaway province, Afghanistan. Although he spent six weeks in hospital recovering from his wounds, he remained in theatre and returned to the battlefield to complete his tour of duty. For his service he was awarded the CF Sacrifice Medal and the Afghanistan Campaign Star. Scott was a true warrior who served his country proudly and with honour. Sadly he passed away on April 4, 2018 at CFB Petawawa, a brave soldier now at peace.