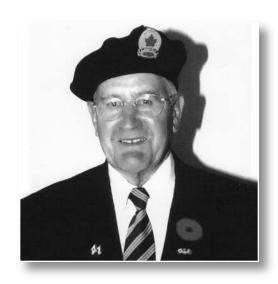

#### ARSENAULT, Peter W.

wwii

Private Peter W. Arsenault was born in Egmont Bay on December 8, 1925. He is the son of the late Theodore Eugene Arsenault and Beatrice Richard. He is the Godson of the late Emanuel and Emiliene Gallant. Peter enlisted in the Army in May 1944. He served in Canada attached to North Nova Scotia Highlanders. Peter was discharged in March 1945. Peter has been a member of the Royal Canadian Legion Branch 18 in excess of forty years; however he had been a legion member for seventy years. Peter enjoys playing cribbage and playing pool. He can be seen at the Miscouche Legion every Wednesday afternoon having a game of pool in the senior's league, he can also be seen at the Miscouche Legion every Saturday afternoon playing in the weekly cribbage tournaments. Peter now resides at St. Eleanors Lions Club Seniors Home.