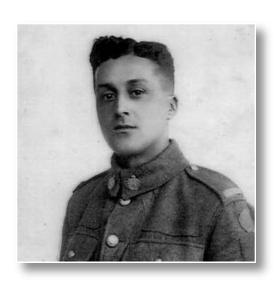

### McKENZIE, Alexander "Alex"

wwi

Alex was born in Breadalbane, PEI to Mary Ann and Murdoch McKenzie on June 26, 1891. He enlisted in the Army on January 5, 1916 in Waskada, Manitoba. He arrived in England on the SS Olympia November 20, 1916 with the 222<sup>nd</sup> Battalion. He was drafted from this Battalion to the 44<sup>th</sup> on December 28, 1916. He arrived in France on February 9, 1917 and was killed in action at Vimy Ridge on April 10, 1917. He is buried in Canadian Cemetery No.2, Neuville-St. Vaast-Plot 2, Row C, Grave 3. He was awarded the British War Medal and the Victory Medal.