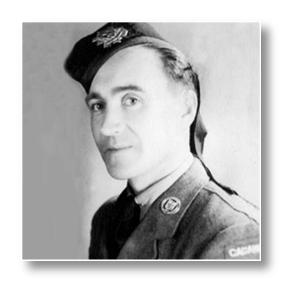

### **AFGHANISTAN**

Warrant Officer John MacDougall was born in Charlottetown in 1960. He joined the Canadian Armed Forces in February 1982 as a military policeman. In September 1982, he graduated from the Canadian Forces School of Intelligence and Security and was posted to CFB Chilliwack, BC as a young patrolman. Since then he has worked and trained all over the world with various Police forces and Military entities. In Canada he was posted to Gagetown, NB, Gander, NF, Petawawa, ON and Edmonton, AB. He completed tours of duty in Kosovo, Bosnia and Afghanistan. He was also seconded to the Department of Foreign Affairs and International Trade for five years. During which time he served as the Mission Security Manager and Military Police Detachment commander of the Canadian Representative Office in Ramallah. He transferred to the Canadian Embassy in Brasilia, Brazil, where he served as the Missions Security Manager and Military Police Detachment commander until retiring after 29 years of service. He is the proud father of MCpl Scott MacDougall, of 1 RCR who served and was wounded in Afghanistan. John is a six year member of the Kingston Legion Branch 30.