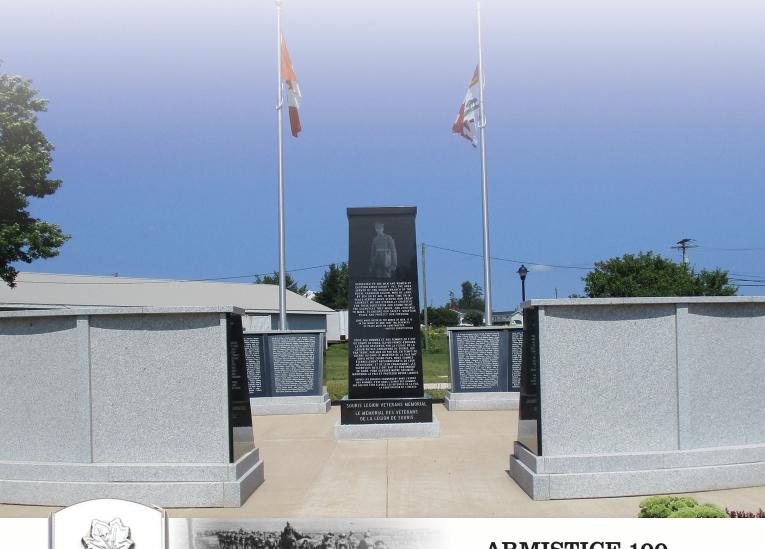

#### **About the front cover:**

Photo Credit: Gilles J. Painchaud

The Veterans Memorial Monument on Main Street in Souris, PEI was unveiled in November 2017. Engraved in its 28 stone panels are 1,800 names of Veterans and RCMP from the area.

The banner on the front cover shows Canadian troops at the Battle of Canal du Nord in 1918.

Credit: PARO PEI [Acc2767/158, P0002122]