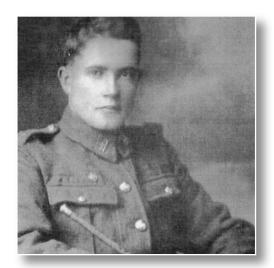

### MacFADYEN, Ivey Warren

WWI

Ivey Warren was born in Brae, PEI on August 3, 1898, the son of Donald and Margaret (Ramsay) MacFadyen. A member of the 82nd Regiment, Active Militia, he enlisted in Summerside, PEI on March 14, 1916 and shipped overseas during World War I with the 105<sup>th</sup> Overseas Battalion CEF on July 15, 1916 aboard the S.S. Empress of Britain. He was sent to France on December 7, 1916 attached to the 14<sup>th</sup> Canadian Battalion. There he developed pleurisy, trench fever and pulmonary tuberculosis and was invalided back to Canada where he was given a medical discharge on May 28, 1918. A member and Past President of the O'Leary Legion Branch 2, he resided in Brae where he passed away on December 17, 1944.