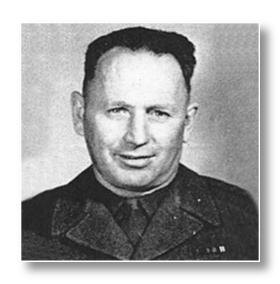

### **AFGHANISTAN**

Warrant Officer John MacDougall was born in Charlottetown in 1960. He joined the Canadian Armed Forces in February 1982 as a military policeman. In September 1982, he graduated from the Canadian Forces School of Intelligence and Security and was posted to CFB Chilliwack, BC as a young patrolman. Since then he has worked and trained all over the world with various Police forces and Military entities. In Canada he was posted to Gagetown, NB, Gander, NF, Petawawa, ON and Edmonton, AB. He completed tours of duty in Kosovo, Bosnia and Afghanistan. He was also seconded to the Department of Foreign Affairs and International Trade for five years. During which time he served as the Mission Security Manager and Military Police Detachment commander of the Canadian Representative Office in Ramallah. He transferred to the Canadian Embassy in Brasilia, Brazil, where he served as the Missions Security Manager and Military Police Detachment commander until retiring after 29 years of service. He is the proud father of MCpl Scott MacDougall, of 1 RCR who served and was wounded in Afghanistan. John is a six year member of the Kingston Legion Branch 30.