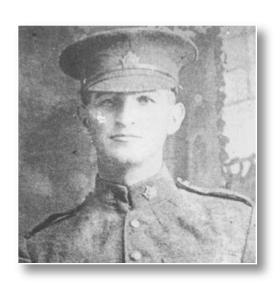

CAIRNS, James Ambroise

WWI

James was born in Emerald, PEI in 1895. He worked for the Royal Bank of Canada. He enlisted in the Army and served with the 193rd Battalion, Cape Breton Highlanders and Nova Scotia Rifles during World War I. He served in Canada, England and France. James was killed in action near Nouville-Vitasse, France during the raid on 'The Maze' in 1918. He was in a trench carrying out a dead comrade when an enemy shell burst, inflicting fatal wounds. He is buried in Bac du Sud Cemetery in France.