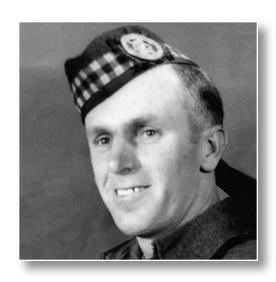

### WWII

Frank was born in Stanley Bridge, PEI on January 3, 1920. He enlisted in the Army in Charlottetown on February 16, 1943 serving with the RCSC as Private. He completed his basic training on May 29, 1943 and advanced training on July 30, 1943. He qualified as a Driver 1.C. Class III PTO #225. In 1943 he qualified Class II Rifle, Class I Bren gun, 1944 Class II Rifle and Light Machine Gun, Sten gun, 36 grenade and on October 16 PIAT. His pay was increased to \$1.50 per day on June 16, 1943. Frank assigned pay to his wife at \$23.00 effective January 1, 1944. Originally he was stationed at Aldershot, England and then he was stationed for the duration of his stay at Inkerman Barracks, Woking, Surrey England. Frank befriended the Pearce family who live on Barrack Road in Woking and this relationship between the two families continued for over 65 years. He was a member of the Legion Kensington Branch 9 for over forty years. Frank passed away on September 20, 1990.