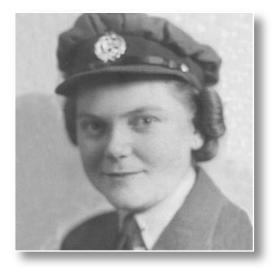

### LEWIS, Florence Eleanor

WWII

Florence was born in Cascumpec, the daughter of Harry and Mary Catherine (Butler) Lewis. She enlisted in the Army on April 27, 1943 and was discharged on October 11, 1945. She served in the CWAC in Canada.