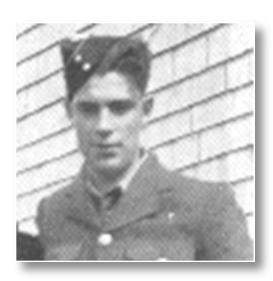

37 GARDEN DR KENSINGTON (902) 836-4214

SUTHERLAND, John "Cyril"

WWII

John was born on February 22, 1907 in Goose River, PEI. He enlisted in the Air Force with the Dakota Squadron KG653. He served in Canada and England during World War II. LAC John Sutherland was shot down over Germany en route to India on September 24, 1944. He was commended for volunteering to replace a young married man with family to go on this mission being awarded the 1939-1945 Star.