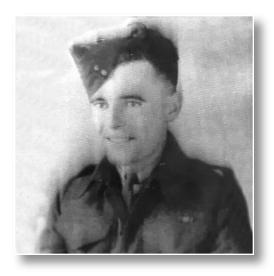

### GATES, Frederick Robert Leigh

wwii

Frederick was born in Charlottetown to Fred and Edith Gates in 1923 and lived in West Royalty where he attended school. In 1941 he joined the RCAF and went to Ryerson College in Toronto to update his mathematics. He went to Clinton, Ontario to be a Radar Technician and served with Cape Bald, NFLD, Shelburne, NS, Tignish, PEI and to England in March 1944. He was aboard a Dakota #KG653 with 20 RCAF and 3 RAF crew on their way to India when they were shot down on September 24, 1944 by a ME 109 at Neu Leiningen Germany and he is buried in Rheinburg Cemetery in Germany. Frederick received the Canadian Volunteer Service Medal with Bar, the Defence of Britain Medal and the War Medal.