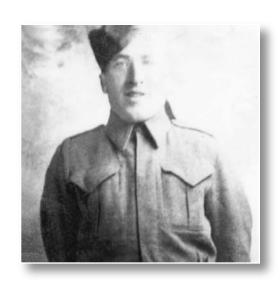

### McDOUGALL, Leo Francis

WWII

Leo was born in Alberton, the son of Frank J. and Kathleen (Skerry) McDougall. He enlisted in the Army on July 10, 1940 and was discharged on March 28, 1946. He served as a Private in the WNSR PEI Highlanders in Canada, England, France, Italy, Belgium, Holland and Germany.

### McEWEN, Raymond



WWII

Raymond was born in Hope River, PEI on October 1, 1910. He enlisted in the Army with the North Nova Scotia Highlanders, Royal Canadian Infantry Corps and served during World War II. He was killed in action on July 8, 1944 in Normandy, France. He is buried at Beny-Sur-Mer Canadian War Cemetery. His grandmother had them put this on his headstone in France: "Lonely, Dreary are the days since one we love went away. Lovingly remembered by his grandmother."



### McINNIS, Ivan Perley

WWII

Ivan was born in Roseville, the son of Guy and Edith (Palmer) McInnis. He enlisted in the Army on September 3, 1943 and was discharged on March 6, 1946. He served as a Private in the Royal Canadian Signals Corps in Canada, Holland, England, France, Belgium, and Germany.







**Dreams Unlimited Child Care Centre** 425 Maple Ave Summerside, PE 902-432-3878

Education & Care for children 4 week to 12 Years of Age

elizabeth@dreamsunlimitedchildcare.com www.dreamsunlimitedchildcare.com



### **North River** Fire Department

Mailing Address: P.O. Box 269, Cornwall, PE C0A 1H0 Physical Address: 66 Trans Canada Hwy Tel: (902) 566-2550 Fax: (902) 628-6341 Email: nrfd@bellaliant.com www.nrfd.ca

**Proudly Honouring Our Veterans** 



20 Babineau Ave, Charlotteto