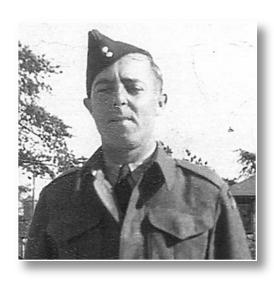

### HISCOCK, Arthur J.

**KOREA** 

Arthur was born in Grand Falls, NL in 1928. He enlisted in the Army with the 59 Independent Field Squadron-Royal Canada Engineers. He served in Canada and Korea. He is a 35 year member of the Legion Branch 5 in Summerside, PEI. Arthur has enjoyed his years of service and has no regrets.