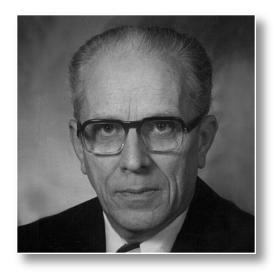

### HYNES, Dr. J. Edward "Edd"

wwii

Edd was born in Montague on September 22, 1908. He taught school in Prince Edward Island for ten years. Edd enrolled in the 1937 Class of Tufts University Dental School in Boston, Massachusetts and graduated with a DMD degree in 1941. In 1942, he enlisted in the American Army Dental Corps, and served in both the continental USA and overseas (France and Germany) during WWII. After completing his military service with the rank of Captain in 1945, Edd began the practice of General Dentistry in Rockland, Massachusetts. In 1972, he returned to PEI and resided in Souris to the time of his death. Edd was an Honourary Life Member of the Knights of Columbus in Rockland and he was also an Honourary Life Member of the Massachusetts Dental Association and the American Dental Association. Edd always loved the Island's beaches, beautiful scenery and life style. He was an avid follower of sports and politics. Edward passed away on February 28, 2004.