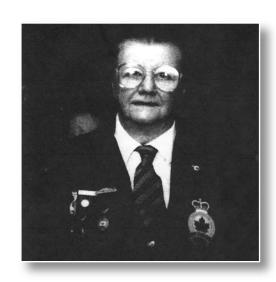

### **PANTON**, Hector

WWII

Hector was born in Belfast, PEI. He was a carpenter by trade before enlisting during WWII in the RCAF #11 Br. Squadron in Shearwater, NS, Torbay, NL; and with the 424 (Tiger) Squadron in Topcliffe UK, and North Africa during the invasion of Italy and Sicily, and Skipton -un-Swale, UK. He served on Hampton, Wellington, Halifax, and Lancaster Bombers. After the war he was active in his community and The Royal Canadian Legion where he rose to Provincial Command President. In 1978, he was awarded the Queen's Silver Jubilee Medal for his service on Dominion Command of The Royal Canadian Legion.