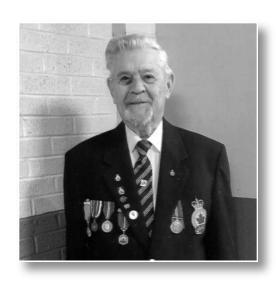

#### ARSENAULT, Peter W.

wwii

Private Peter W. Arsenault was born in Egmont Bay on December 8, 1925. He is the son of the late Theodore Eugene Arsenault and Beatrice Richard. He is the Godson of the late Emanuel and Emiliene Gallant. Peter enlisted in the Army in May 1944. He served in Canada attached to North Nova Scotia Highlanders. Peter was discharged in March 1945. Peter has been a member of the Royal Canadian Legion Branch 18 in excess of forty years; however he had been a legion member for seventy years. Peter enjoys playing cribbage and playing pool. He can be seen at the Miscouche Legion every Wednesday afternoon having a game of pool in the senior's league, he can also be seen at the Miscouche Legion every Saturday afternoon playing in the weekly cribbage tournaments. Peter now resides at St. Eleanors Lions Club Seniors Home.