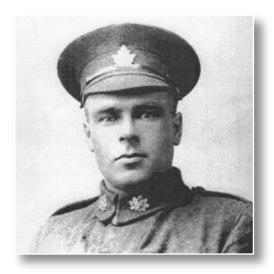

### MacFADYEN, Ivey Warren

WWI

Ivey Warren was born in Brae, PEI on August 3, 1898, the son of Donald and Margaret (Ramsay) MacFadyen. A member of the 82nd Regiment, Active Militia, he enlisted in Summerside, PEI on March 14, 1916 and shipped overseas during World War I with the 105<sup>th</sup> Overseas Battalion CEF on July 15, 1916 aboard the S.S. Empress of Britain. He was sent to France on December 7, 1916 attached to the 14<sup>th</sup> Canadian Battalion. There he developed pleurisy, trench fever and pulmonary tuberculosis and was invalided back to Canada where he was given a medical discharge on May 28, 1918. A member and Past President of the O'Leary Legion Branch 2, he resided in Brae where he passed away on December 17, 1944.