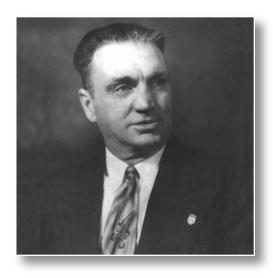

### **PANTON**, Hector

WWII

Hector was born in Belfast, PEI. He was a carpenter by trade before enlisting during WWII in the RCAF #11 Br. Squadron in Shearwater, NS, Torbay, NL; and with the 424 (Tiger) Squadron in Topcliffe UK, and North Africa during the invasion of Italy and Sicily, and Skipton -un-Swale, UK. He served on Hampton, Wellington, Halifax, and Lancaster Bombers. After the war he was active in his community and The Royal Canadian Legion where he rose to Provincial Command President. In 1978, he was awarded the Queen's Silver Jubilee Medal for his service on Dominion Command of The Royal Canadian Legion.