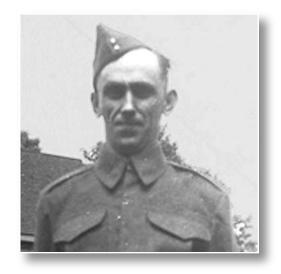

#### ARSENAULT, Peter W.

wwii

Private Peter W. Arsenault was born in Egmont Bay on December 8, 1925. He is the son of the late Theodore Eugene Arsenault and Beatrice Richard. He is the Godson of the late Emanuel and Emiliene Gallant. Peter enlisted in the Army in May 1944. He served in Canada attached to North Nova Scotia Highlanders. Peter was discharged in March 1945. Peter has been a member of the Royal Canadian Legion Branch 18 in excess of forty years; however he had been a legion member for seventy years. Peter enjoys playing cribbage and playing pool. He can be seen at the Miscouche Legion every Wednesday afternoon having a game of pool in the senior's league, he can also be seen at the Miscouche Legion every Saturday afternoon playing in the weekly cribbage tournaments. Peter now resides at St. Eleanors Lions Club Seniors Home.