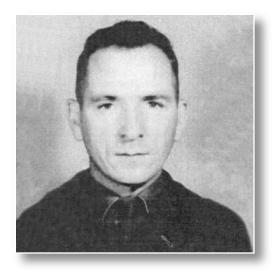

www.peinu.com

GAUDIN, Joseph Guillàume

WWII

Joseph of Charlottetown, PEI served in World War II. Joseph passed away on August 1, 2010 at 92 years of age.