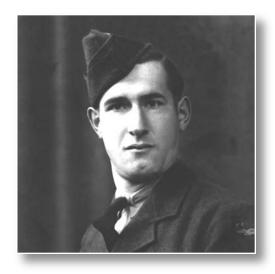

#### ARSENAULT, Albert Eugene

WWII

Albert was born in Palmer Road, PEI in 1916. He enlisted in the Army with the PEI Highlanders/Cape Breton Highlanders. He served during World War II in Canada, England and Italy. Albert was killed in action in 1944 in Italy. He is buried in Montecchio War Cemetery in Italy. Albert received the following medals: the 1939-1945 Star, the Italy Star, the Defence Medal, the War Medal and the Canadian Volunteer Service Medal and Clasp.