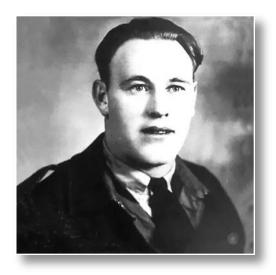

### **AFGHANISTAN**

Warrant Officer John MacDougall was born in Charlottetown in 1960. He joined the Canadian Armed Forces in February 1982 as a military policeman. In September 1982, he graduated from the Canadian Forces School of Intelligence and Security and was posted to CFB Chilliwack, BC as a young patrolman. Since then he has worked and trained all over the world with various Police forces and Military entities. In Canada he was posted to Gagetown, NB, Gander, NF, Petawawa, ON and Edmonton, AB. He completed tours of duty in Kosovo, Bosnia and Afghanistan. He was also seconded to the Department of Foreign Affairs and International Trade for five years. During which time he served as the Mission Security Manager and Military Police Detachment commander of the Canadian Representative Office in Ramallah. He transferred to the Canadian Embassy in Brasilia, Brazil, where he served as the Missions Security Manager and Military Police Detachment commander until retiring after 29 years of service. He is the proud father of MCpl Scott MacDougall, of 1 RCR who served and was wounded in Afghanistan. John is a six year member of the Kingston Legion Branch 30.