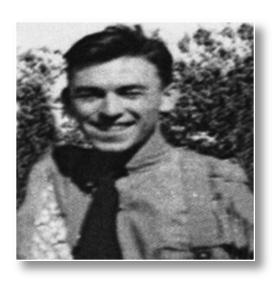

37 GARDEN DR KENSINGTON (902) 836-4214

SUTHERLAND, John "Cyril"

WWII

John was born on February 22, 1907 in Goose River, PEI. He enlisted in the Air Force with the Dakota Squadron KG653. He served in Canada and England during World War II. LAC John Sutherland was shot down over Germany en route to India on September 24, 1944. He was commended for volunteering to replace a young married man with family to go on this mission being awarded the 1939-1945 Star.