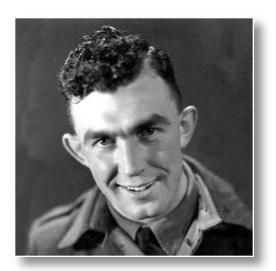

### **AFGHANISTAN**

Warrant Officer John MacDougall was born in Charlottetown in 1960. He joined the Canadian Armed Forces in February 1982 as a military policeman. In September 1982, he graduated from the Canadian Forces School of Intelligence and Security and was posted to CFB Chilliwack, BC as a young patrolman. Since then he has worked and trained all over the world with various Police forces and Military entities. In Canada he was posted to Gagetown, NB, Gander, NF, Petawawa, ON and Edmonton, AB. He completed tours of duty in Kosovo, Bosnia and Afghanistan. He was also seconded to the Department of Foreign Affairs and International Trade for five years. During which time he served as the Mission Security Manager and Military Police Detachment commander of the Canadian Representative Office in Ramallah. He transferred to the Canadian Embassy in Brasilia, Brazil, where he served as the Missions Security Manager and Military Police Detachment commander until retiring after 29 years of service. He is the proud father of MCpl Scott MacDougall, of 1 RCR who served and was wounded in Afghanistan. John is a six year member of the Kingston Legion Branch 30.

### **AFGHANISTAN**

Scott was born in Fredericton, NB in 1988. MCpl Scott MacDougall joined the Canadian Armed Forces when he was eighteen years old. After completing Recruit Training and Battle School he was posted to the First Battalion, The Royal Canadian Regiment in CFB Petawawa, ON. In 2010 he was serving as a LAV gunner and was wounded when his vehicle struck an IED while crossing a wadi in Panjaway province, Afghanistan. Although he spent six weeks in hospital recovering from his wounds, he remained in theatre and returned to the battlefield to complete his tour of duty. For his service he was awarded the CF Sacrifice Medal and the Afghanistan Campaign Star. Scott was a true warrior who served his country proudly and with honour. Sadly he passed away on April 4, 2018 at CFB Petawawa, a brave soldier now at peace.