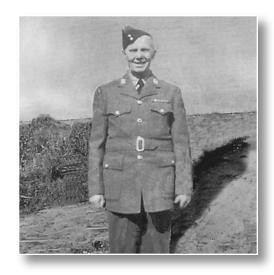

### **PANTON**, Hector

WWII

Hector was born in Belfast, PEI. He was a carpenter by trade before enlisting during WWII in the RCAF #11 Br. Squadron in Shearwater, NS, Torbay, NL; and with the 424 (Tiger) Squadron in Topcliffe UK, and North Africa during the invasion of Italy and Sicily, and Skipton -un-Swale, UK. He served on Hampton, Wellington, Halifax, and Lancaster Bombers. After the war he was active in his community and The Royal Canadian Legion where he rose to Provincial Command President. In 1978, he was awarded the Queen's Silver Jubilee Medal for his service on Dominion Command of The Royal Canadian Legion.