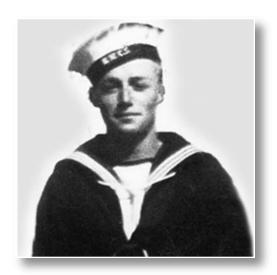

HEARN, Richard

**WWI & WWII** 

Richard was born in England in 1888. He enlisted in the Army and served in England and Canada. Private Richard Hearn passed away in 1946.

### HENNESSEY, James Aeneas

**WWI & WWII** 

James was born in Charlottetown, PEI on October 17, 1885, the son of James Hennessey and Mary Honora Shepherd. He enlisted in the Army and served with the 82<sup>nd</sup> Regiment, 105 PEI Highlanders and Canadian Machine Gun Corps CEF from 1914 to 1918 during World War I. He married Hazel Ann Galbraith. James enlisted during World War II and served in with the Veterans Guard from 1939 to 1945. He passed away on February 11, 1962.