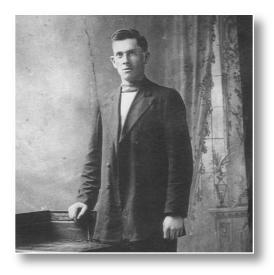

MacLEAN, James Aeneas

wwi

James was born in Grand River, PEI on May 10, 1886. He served in the Army during World War I. James passed away in 1978.