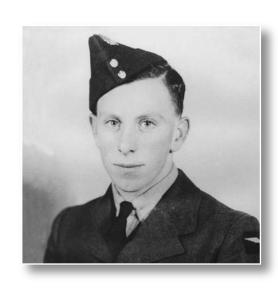

### GATES, Frederick Robert Leigh

wwii

Frederick was born in Charlottetown to Fred and Edith Gates in 1923 and lived in West Royalty where he attended school. In 1941 he joined the RCAF and went to Ryerson College in Toronto to update his mathematics. He went to Clinton, Ontario to be a Radar Technician and served with Cape Bald, NFLD, Shelburne, NS, Tignish, PEI and to England in March 1944. He was aboard a Dakota #KG653 with 20 RCAF and 3 RAF crew on their way to India when they were shot down on September 24, 1944 by a ME 109 at Neu Leiningen Germany and he is buried in Rheinburg Cemetery in Germany. Frederick received the Canadian Volunteer Service Medal with Bar, the Defence of Britain Medal and the War Medal.