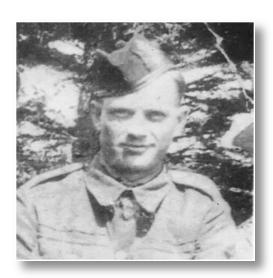

### SUTHERLAND, John "Jack"

WWII

Jack was born on March 27, 1917 in Goose River, PEI. He enlisted in the Navy during World War II serving on HMCS Labrador as well as various ships and aircraft carriers. He served in Canada, England, Asia, West Indies and Greece. CPO John Sutherland was on the HMCS Labrador when it made history as the first warship to circumnavigate North America through the Northwest Passage. He received various medals for his war effort. He was a member of the Morell Legion. Jack passed away on August 20, 1977.

SUTHERLAND, Pius J.

WWII

Pius was born in Goose River, PEI on August 29, 1911. He enlisted in the Navy and served on various ships during World War II including Prince David, Chambly and Toronto. He served in England, Scotland and Ireland (based in Londonderry), Italy, Greece, Bermuda, the West Indies and Pacific Gibraltar. Pius received four medals for his war efforts; unfortunately the medals have been lost. He was a member of the Legion Branch Morell, PEI. Pius passed away on October 10, 1999.