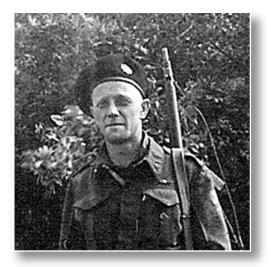

### ELLSWORTH, Jason Lloyd SPECIAL DUTY AREA & PEACETIME

Jason was born in O'Leary, PEI in 1975. He joined the Army with the Royal Canadian Dragoons. He served in Bosnia in 1998, Kosovo in 2000, Afghanistan in 2003, 2005 and 2008 and in Ukraine in 2018.