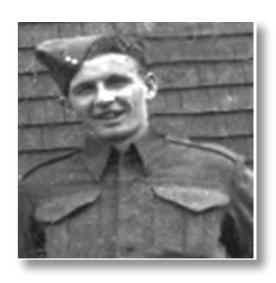

#### LLEWELLYN, Bruce

**KOREA** 

Bruce was born in Bridgetown, PEI in 1930. He enlisted in the Royal Canadian Regiment in August of 1950. In March of 1951, he went to Korea on the troop ship General E. D. Patrick, and fought there until April 1952. While there he got a five day leave and went to Japan. In June of 1953, Private Llewellyn was on Parade and Guard Duty at Buckingham Palace during Queen Elizabeth II's Coronation. Bruce received the following medals: Korea Medal, United Nations Medal, Coronation of Queen Elizabeth Medal and the Korea Volunteer 1950-1954 medal, issued in the 1990's. Bruce passed away in 2016.