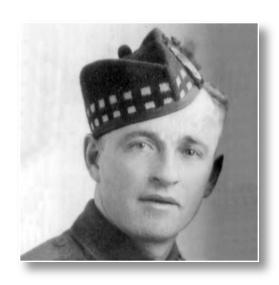

Tony 628-7449 (cell) Wade 626-6583 (cell)





#### FITZGERALD, William Thomas

William was born in Alberton District. He enlisted in the Army and served as Private with the Home Guard in Canada.

#### FOLLAND, Albert James



#### wwii

Albert was born on April 16, 1916 in Graham's Road, Prince Edward Island. He was the son of Robert Folland and Harriet Palmer. He enlisted in the Army on July 2, 1940 in Charlottetown, PEI and served with the North Nova Scotia Highlanders in Canada, Britain and Northwest Europe during World War II. Private Folland was discharged on September 20, 1945 in Halifax, NS. He was awarded the 1939-45 Star, the France and Germany Star, the Defence Medal, the Canadian Volunteer Service Medal with Clasp, and the War Medal 1939-45. Albert passed away in March 1968.



#### **FORSYTHE, Fredrick Scott**

Fredrick was born in Alberton District, son of Charles Forsythe and Lottie Brennan. He enlisted in the Army and served as a Private in Canada.



#### **Learn French in Charlottetown**

Part-time classes

- Day and evening
- 10 weeks
- 2.5 hours/week

#### PFL-B

- Semi-Intensive
- 11 <u>weeks</u>
- 85 hours in total

#### Full-time Classes

- Intensive
- 1-5 weeks
- 6 hours/day

#### **Contact us**

111 Grafton St. • Tél: 902-223-2632 www.usainteanne.ca fls-ipe@usainteanne.ca





# King Truck Repair

Phillip Lannigan

(902) 894-4088 - Tel

(902) 894-0533 · Fax
404 Mount Edward Road
Charlottetown PE C1E 2A1
kingtruckrepair@bellaliant.com

PROUD TO BE A SUPPORTER
OF PEI'S VETERANS





#### FRASER, Keir Erskine

Keir was born in Alberton District, son o