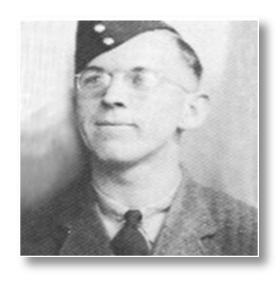

the Guardian, dated September, 1916: Wounded Islander Private J. MacLean, #489281 of St. Peter's Bay, son of the late Alexander F. MacLean of Cardigan enlisted July, 1915 in Halifax for the 64th Princess Louise Fusiliers and went to the front with the 27th Battalion, C.E.F. He was wounded in June last and was transferred to the country of London War Hospital, Epsom, England suffering from gunshot wounds in leg, (later amputated). His mother lives in Sommerville, but still has the farm on Cardigan Road. (That farm, located next to the racetrack, is now owned by Harold Joe MacDonald).

#### MacMILLAN, Hamill

Hamill was born in the Bloomfield District to Leslie MacMillan and Elizabeth Ann "Bessie" Hardy. He enlisted in the Army and served as a Corporal with #6 District Depot CA in Canada.



#### MATHESON, Angus Laughlin



WWI & WWII

Angus was born in Forest Hill on the property opposite the Pratt Road on the corner of the Upton Road in 1894 to Neil Matheson and Flora MacDonald. He enlisted in the Army and served both World Wars. He was an able boxer and won many matches in the Canadian Athletic War Games. He was a very well read and self-educated man who had the respect of all who knew him. After his discharge, he returned home to Forest Hill. Angus and his wife, Hilda, farmed for a number of years and later moved to Charlottetown. Angus passed away in 1963 and is buried in the Acorn Cemetery.



Summerside, PE CIN 316

www.moase.ca

MARK MACLEAN LICENSED EMBALMER FUNERAL DIRECTOR

Telephone: 902-436-2301 Toll Free: 1-866-750-2301 mark@moase.ca

Committed to Quality of Ca