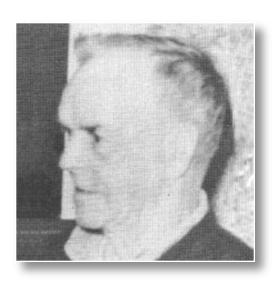

#### MacKINNON, William D.

WWI

Bill was born in Selkirk on February 13, 1887 to John A. and Mary Jane (Barry) MacKinnon. As a young man, he went to Maine. Bill joined the US Army in 1914 and was sent overseas to France. While in battle, Private MacKinnon was gassed, received a bayonet wound and sustained a broken leg. Bill returned to PEI and settled in St. Peter's Bay. His old home still stands unoccupied, next to the home of his son Roy MacKinnon. Bill died on August 20, 1973 and is buried in the St. Peter's Bay Roman Catholic Church Cemetery.