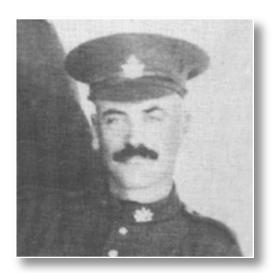

nd was given the rank of Ordinary Seaman. Joseph was killed in action on August 19, 1942 at Dieppe, Normandy, France from a gunshot wound to the chest while manning a machine gun on a boat attempting to rescue survivors of a boat that was sunk. He is buried in the Newhaven Cemetery in Sussex, England. He can be found on page 97 of the Second World War Book of Remembrance.

#### McNALLY, Mark



wwi

Mark, son of James McNally and Adelaide Harrington, served in the First World War from April 23, 1918 to July, 1919, attached to the 17th Canadian Reserve.



#### MILLMAN, William Alfred

William was born in Alberton District, son of James Joseph Millman and Mary Ann Gallant. He enlisted in the Royal Canadian Air Force and served as a Leading Aircraftman in Queen Charlotte Islands, Canada.





#### MORRISON, Joseph C. "Joe"



WWI

Joe was born in St. Peter's Bay, Prince Edward Island, in 1883 to Angus Morrison and Mary Wilson. The house is now owned by Gladys Lewis. He enlisted in the 105th Regiment of the Canadian Expeditionary Forces in 1916 and was sent overseas. After his discharge, he returned to PEI and with his wife, Mattie Carr, took up residence in the Reggie Lewis home and later moved to the Old Bill MacKinnon homestead. Joe died suddenly while returning from thrashing in the fall of 1944 and is buried at the St. Peter's Bay Roman Catholic Church Cemetery.

#### MORRISSEY, Edward B.



**WWI & WWII** 

Edward was born in Milburn on February 18, 1898 to William and Margaret (Hughes) Morrissey. His property is now owned by Ward James. He enlisted in the 1st Depot, 105