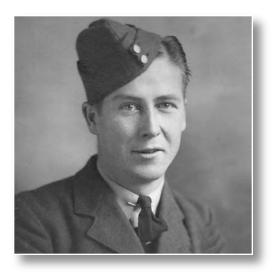

#### ARSENAULT, Joseph Emmanuel Edouard

WWII

Joseph, son of Mr. & Mrs. Joseph P. A. Arsenault, enlisted in the Royal Canadian Air Force on July 16, 1941 and was based at the following air force depots during the war years: Manning Pool, Toronto, Ont. (in administration); No. 16SFTS Hagersville, ON; RCAF Base Charlottetown, PEI; Maitland, NS (embarkation); RCAF Moncton, NB Personnel Depot; Gander, Newfoundland. He received his discharge on October 2, 1945. Medals: CVSM and Clasp.