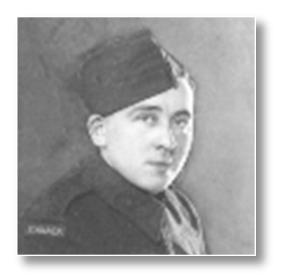

#### ARSENAULT, Joseph Emmanuel Edouard

WWII

Joseph, son of Mr. & Mrs. Joseph P. A. Arsenault, enlisted in the Royal Canadian Air Force on July 16, 1941 and was based at the following air force depots during the war years: Manning Pool, Toronto, Ont. (in administration); No. 16SFTS Hagersville, ON; RCAF Base Charlottetown, PEI; Maitland, NS (embarkation); RCAF Moncton, NB Personnel Depot; Gander, Newfoundland. He received his discharge on October 2, 1945. Medals: CVSM and Clasp.