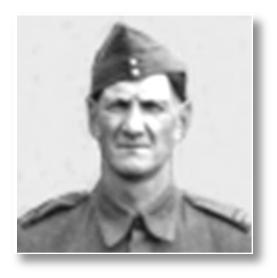

#### MUNN, Daniel

wwii

Daniel was born in Hopefield, Prince Edward Island in 1914 to Ira and Sarah Munn. He joined the 2nd Medium Battery of the Army and served in Canada, the United Kingdom, Sicily, Italy, France, Holland, Belgium, and Germany. Daniel was awarded the 1939-45 Star, the Defence Medal, the Italy Star, the Canadian Volunteer Service Medal and Clasp, the France and Germany Star, the 1939-45 War Medal and the General Service Badge. He was married to Winifred. He was a member of Montague Legion Branch 8 for over 20 years. Daniel passed away in 1981.