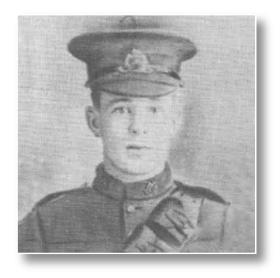

#### **Front Cover Photo:**

St. Anthony's Legion Branch #27 Cenotaph was built in the early spring of 1995 by Comrade James Hudson, a stone mason and WWII Veteran, who was 78 years old at the time. It was built using New Brunswick granite with concrete footings 5 feet in depth.

It was dedicated during a service and parade on May 8, 1995, the 50th Anniversary of V.E. Day.

In the early morning hours of May 8th a spring storm dumped 15cm of snow in the area and a tractor and blower had to create a path to the Cenotaph for the parade and service.