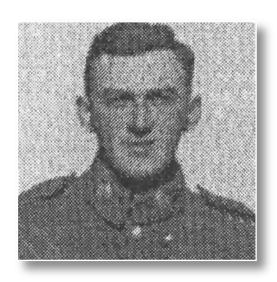

Joseph was born in Pownal, Prince Edward Island on November 24, 1922. He was the son of Peter and Bridget Ann Curran McKenna. At the age of 19, he enlisted in the Royal Canadian Navy on May 15, 1941 in Charlottetown, Prince Edward Island and was given the rank of Ordinary Seaman. Joseph was killed in action on August 19, 1942 at Dieppe, Normandy, France from a gunshot wound to the chest while manning a machine gun on a boat attempting to rescue survivors of a boat that was sunk. He is buried in the Newhaven Cemetery in Sussex, England. He can be found on page 97 of the Second World War Book of Remembrance.

#### McNALLY, Mark



wwi

Mark, son of James McNally and Adelaide Harrington, served in the First World War from April 23, 1918 to July, 1919, attached to the 17th Canadian Reserve.



#### MILLMAN, William Alfred

William was born in Alberton District, son of James Joseph Millman and Mary Ann Gallant. He enlisted in the Royal Canadian Air Force and served as a Leading Aircraftman in Queen Charlotte Islands, Canada.





#### MORRISON, Joseph C. "Joe"



WWI

Joe was born in St. Peter's Bay, Prince Edward Island, in 1883 to Angus Morrison and Mary Wilson. The house is now owned by Gladys Lewis. He enlisted in the 105th Regiment of the Canadian Expeditionary Forces in 1916 and was sent overseas. After his discharge, he returned to PEI and with his wife, Mattie Carr, took up residence in the Reggie Lewis home and later moved to the Old Bill MacKinnon homestead. Joe died suddenly while returning from thrashing in the fall of 1944 and is buried at the St. Peter's Bay Roman