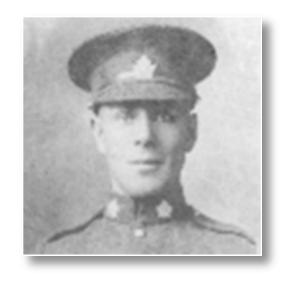

#### MURCHISON, John Malcolm

WWI

John was born in Pinette, Prince Edward Island on June 11, 1896, son of Simon Alexander Murchison and Mary Ann Murchison of Point Prim, PEI. He enlisted in the Army on March 25, 1916 in Charlottetown and served with the Canadian Infantry (Quebec Regiment) 14th Battalion in France during World War I. John was killed in action in France on August 8, 1918 and is buried at the Manitoba Cemetery, Caix, France.