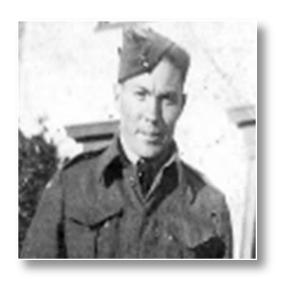

#### ARSENAULT, Donat A. "Don"

**KOREA** 

Don was born in Wellington, Prince Edward Island in 1927. He enlisted in the Royal Canadian Navy in 1951 and served with HMCS La Hulloise in the high seas until 1956 and from 1957 to 1977 he served with the Royal Canadian Air Force. He served at HMCS Cornwallis; HMCS Esquinalt; HMCS Halifax; HMCS La Houloise; St Jean, QC; Namao, AB; Torbay, NL; Summerside, PE; Winnipeg, MB; and HMC Dockyard, Halifax. Don has been a member of Summerside Legion Branch 5 for over 35 years.