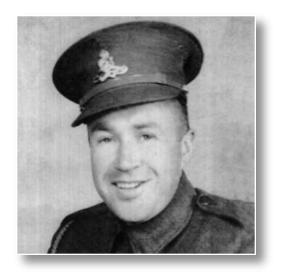

#### LLEWELLYN, Bruce

**KOREA** 

Bruce was born in Bridgetown, PEI in 1930. He enlisted in the Royal Canadian Regiment in August of 1950. In March of 1951, he went to Korea on the troop ship General E. D. Patrick, and fought there until April 1952. While there he got a five day leave and went to Japan. In June of 1953, Private Llewellyn was on Parade and Guard Duty at Buckingham Palace during Queen Elizabeth II's Coronation. Bruce received the following medals: Korea Medal, United Nations Medal, Coronation of Queen Elizabeth Medal and the Korea Volunteer 1950-1954 medal, issued in the 1990's. Bruce passed away in 2016.