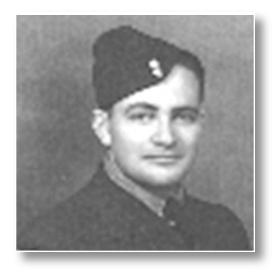

#### ARSENAULT, Donat A. "Don"

**KOREA** 

Don was born in Wellington, Prince Edward Island in 1927. He enlisted in the Royal Canadian Navy in 1951 and served with HMCS La Hulloise in the high seas until 1956 and from 1957 to 1977 he served with the Royal Canadian Air Force. He served at HMCS Cornwallis; HMCS Esquinalt; HMCS Halifax; HMCS La Houloise; St Jean, QC; Namao, AB; Torbay, NL; Summerside, PE; Winnipeg, MB; and HMC Dockyard, Halifax. Don has been a member of Summerside Legion Branch 5 for over 35 years.