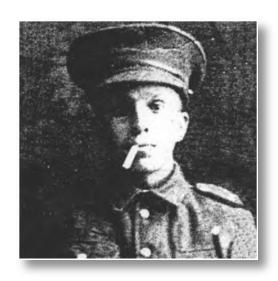

#### GALLANT, Arthur O.

WWI

Arthur was born on August 27, 1900. He enlisted on January 12, 1916 at Summerside, PEI, stating on the enlistment papers that he was born in 1897 as he was only 15 at the time. On March 10, 1916 he joined the 105th Overseas Battalion and on July 15 boarded the S.S. Empress of Britain and arrived at Liverpool, England on July 25, 1916. He spent some time in a military isolation hospital in August 1917 and was discharged from the hospital on October 9. On September 27th, 1918, Private Gallant was severely wounded in the head by pieces from an enemy shell. His wounds were attended to and he was removed to a field ambulance and later evacuated to No. 30 Casualty Clearing Station. On September 28, 1918, as a member of the 78th Battalion, Arthur died of his wounds, just one month after his 21st birthday. He is buried in the Bucquoy Road Cemetery, Pas-de-Calais, France, in plot 4, row B, grave 31.