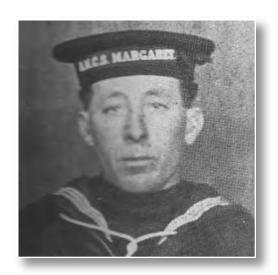

#### MacKINNON, Paul W.

WWI

Paul was born in North Dakota on September 9, 1884 to Michael and Jane (Hanning) MacKinnon. His parents' moved to Goose River when he was a boy. Paul joined the navy on December 1, 1917 and sailed on several ships, including the Niobe, Landsdowne, Margaret, Sea Gull and the Stadacona. His rank was Able Seaman. After his discharge on March 4, 1919, he returned to PEI to fish and farm. He also worked in a lobster factory. Paul was awarded the following medals and badges: Service Chevrons in 1917; the War Badge Class AA and the Victory Medal in 1921; and the British War Medal in 1922. All those medals were lost in a house fire in 1936. His home was rebuilt on the same site and is now owned by Peter MacKinnon. Paul died on June 30, 1964 and is buried in the St. Peter's Bay Roman Catholic Church Cemetery.