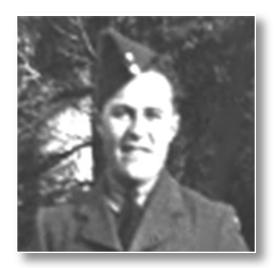

#### LLEWELLYN, Bruce

**KOREA** 

Bruce was born in Bridgetown, PEI in 1930. He enlisted in the Royal Canadian Regiment in August of 1950. In March of 1951, he went to Korea on the troop ship General E. D. Patrick, and fought there until April 1952. While there he got a five day leave and went to Japan. In June of 1953, Private Llewellyn was on Parade and Guard Duty at Buckingham Palace during Queen Elizabeth II's Coronation. Bruce received the following medals: Korea Medal, United Nations Medal, Coronation of Queen Elizabeth Medal and the Korea Volunteer 1950-1954 medal, issued in the 1990's. Bruce passed away in 2016.