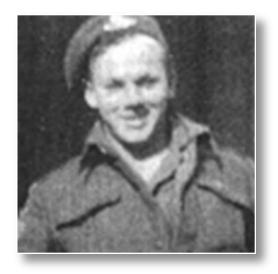

#### LLEWELLYN, Bruce

**KOREA** 

Bruce was born in Bridgetown, PEI in 1930. He enlisted in the Royal Canadian Regiment in August of 1950. In March of 1951, he went to Korea on the troop ship General E. D. Patrick, and fought there until April 1952. While there he got a five day leave and went to Japan. In June of 1953, Private Llewellyn was on Parade and Guard Duty at Buckingham Palace during Queen Elizabeth II's Coronation. Bruce received the following medals: Korea Medal, United Nations Medal, Coronation of Queen Elizabeth Medal and the Korea Volunteer 1950-1954 medal, issued in the 1990's. Bruce passed away in 2016.