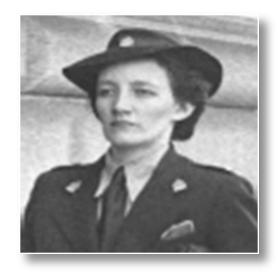

#### **ARSENAULT, Marie Arthémise**

wwii

Marie, daughter of Louis and Julie Arsenault, served in the Army of the United States in the WAAC component, from February, 1943 to October 4, 1945. As mess sergeant, she was responsible for ordering and checking rations, planning menus, supervising six cooks and four KP's, maintaining standards of cleanliness in mess halls and keeping necessary records. Staff Sergeant Marie Arthémise Arsenault received the Good Conduct Medal and the WAAC Service Ribbon at the time of her service separation at Fort Dix, New Jersey on October 4, 1945.