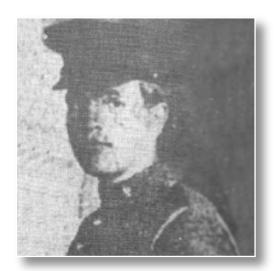

#### BISHOP, Orrin

wwi

Orrin, son of James Bishop and Mary McLure, served in the 105th Bn. during the First War in Valcartier, Québec, in the United Kingdom and France. He was killed in action on July 9, 1917 and is buried in Bully Cemetery, North West of Lars. He was 18 years old.