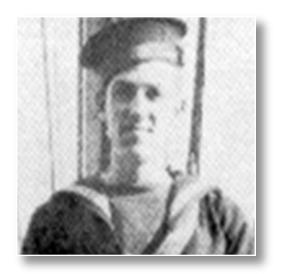

#### O'CONNOR, Alfred Lawrence

Alfred was born in the Bloomfield District, son of Raymond O'Connor and Bernice Crossman. He enlisted in the Navy and served as an Able Seaman in Newfoundland and the North Atlantic.