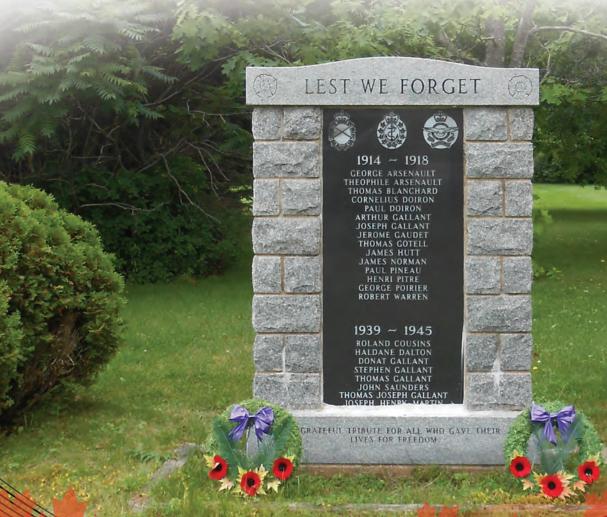

#### **Front Cover Photo:**

St. Anthony's Legion Branch #27 Cenotaph was built in the early spring of 1995 by Comrade James Hudson, a stone mason and WWII Veteran, who was 78 years old at the time. It was built using New Brunswick granite with concrete footings 5 feet in depth.

It was dedicated during a service and parade on May 8, 1995, the 50th Anniversary of V.E. Day.

In the early morning hours of May 8th a spring storm dumped 15cm of snow in the area and a tractor and blower had to create a path to the Cenotaph for the parade and service.