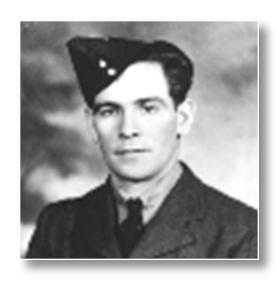

#### LLEWELLYN, Bruce

**KOREA** 

Bruce was born in Bridgetown, PEI in 1930. He enlisted in the Royal Canadian Regiment in August of 1950. In March of 1951, he went to Korea on the troop ship General E. D. Patrick, and fought there until April 1952. While there he got a five day leave and went to Japan. In June of 1953, Private Llewellyn was on Parade and Guard Duty at Buckingham Palace during Queen Elizabeth II's Coronation. Bruce received the following medals: Korea Medal, United Nations Medal, Coronation of Queen Elizabeth Medal and the Korea Volunteer 1950-1954 medal, issued in the 1990's. Bruce passed away in 2016.