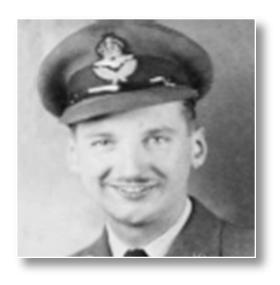

#### ARSENAULT, Donat A. "Don"

**KOREA** 

Don was born in Wellington, Prince Edward Island in 1927. He enlisted in the Royal Canadian Navy in 1951 and served with HMCS La Hulloise in the high seas until 1956 and from 1957 to 1977 he served with the Royal Canadian Air Force. He served at HMCS Cornwallis; HMCS Esquinalt; HMCS Halifax; HMCS La Houloise; St Jean, QC; Namao, AB; Torbay, NL; Summerside, PE; Winnipeg, MB; and HMC Dockyard, Halifax. Don has been a member of Summerside Legion Branch 5 for over 35 years.