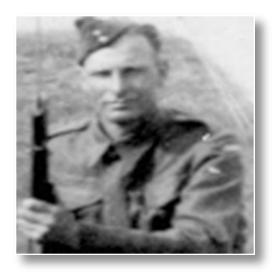

#### ARSENAULT, Donat A. "Don"

**KOREA** 

Don was born in Wellington, Prince Edward Island in 1927. He enlisted in the Royal Canadian Navy in 1951 and served with HMCS La Hulloise in the high seas until 1956 and from 1957 to 1977 he served with the Royal Canadian Air Force. He served at HMCS Cornwallis; HMCS Esquinalt; HMCS Halifax; HMCS La Houloise; St Jean, QC; Namao, AB; Torbay, NL; Summerside, PE; Winnipeg, MB; and HMC Dockyard, Halifax. Don has been a member of Summerside Legion Branch 5 for over 35 years.