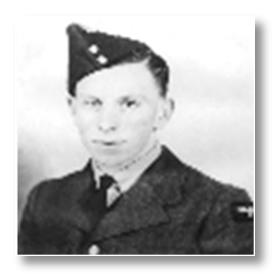

#### ARSENAULT, Donat A. "Don"

**KOREA** 

Don was born in Wellington, Prince Edward Island in 1927. He enlisted in the Royal Canadian Navy in 1951 and served with HMCS La Hulloise in the high seas until 1956 and from 1957 to 1977 he served with the Royal Canadian Air Force. He served at HMCS Cornwallis; HMCS Esquinalt; HMCS Halifax; HMCS La Houloise; St Jean, QC; Namao, AB; Torbay, NL; Summerside, PE; Winnipeg, MB; and HMC Dockyard, Halifax. Don has been a member of Summerside Legion Branch 5 for over 35 years.