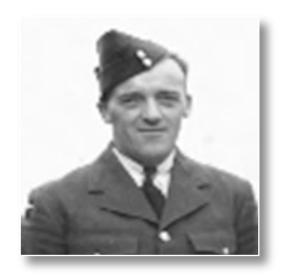

#### ARSENAULT, Joseph Emmanuel Edouard

WWII

Joseph, son of Mr. & Mrs. Joseph P. A. Arsenault, enlisted in the Royal Canadian Air Force on July 16, 1941 and was based at the following air force depots during the war years: Manning Pool, Toronto, Ont. (in administration); No. 16SFTS Hagersville, ON; RCAF Base Charlottetown, PEI; Maitland, NS (embarkation); RCAF Moncton, NB Personnel Depot; Gander, Newfoundland. He received his discharge on October 2, 1945. Medals: CVSM and Clasp.