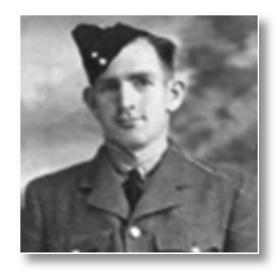

#### ARSENAULT, Joseph Emmanuel Edouard

WWII

Joseph, son of Mr. & Mrs. Joseph P. A. Arsenault, enlisted in the Royal Canadian Air Force on July 16, 1941 and was based at the following air force depots during the war years: Manning Pool, Toronto, Ont. (in administration); No. 16SFTS Hagersville, ON; RCAF Base Charlottetown, PEI; Maitland, NS (embarkation); RCAF Moncton, NB Personnel Depot; Gander, Newfoundland. He received his discharge on October 2, 1945. Medals: CVSM and Clasp.