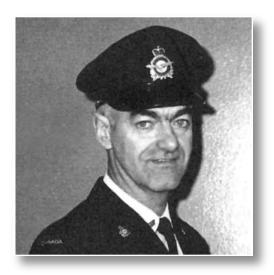

#### **PEACETIME**

Ian was born in Pictou, NS, in 1943. He began his 29 year military service as a RCAF Fire Fighter in 1960, at the age of 16, with his parent's written consent. lan began trades training in Camp Borden after completing his basic training in St. Jean, QC. He was posted to RCAF Station in Summerside to complete Group I and II Fire Apprentice; then to 447 SAM Squadron in La Macaza, QC, for his promotion to Master Corporal; and in 1972, he was posted back to Summerside, PEI. He then served as Base Fire Chief in Penhold, AB. In 1980, lan received his promotion to Warrant Officer and returned again to PEI. Air Command HQ in Winnipeg was where he earned his Master Warrant Officer promotion and served until 1989 when he was posted across the pond to CFB Baden, Germany to serve as Base Fire Chief. In 1992, Ian retired to Pictou, NS where he operated a fire consulting business serving the east coast fire departments. Ian has since moved to PEI and has been a proud member of Charlottetown Legion Branch 1 for over 10 years.