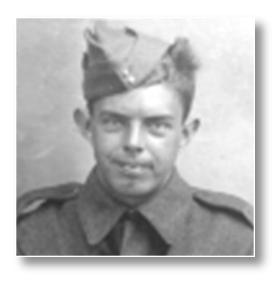

## Dr. William Judson

110 Kensington Rd, Charlottetown 902 620-7222







#### MATHESON, Daniel Neil



WWI

Daniel was born in Forest Hill on the property opposite the Pratt Road on May 4, 1889 to Neil and Flora (MacDonald) Matheson. Dan joined the 8th Siege Battery on May 26, 1917 and served as Bombardier in England, France and Belgium. He was wounded and gassed in battle. After his discharge on May 16, 1919, he returned to Forest Hill. He married Margaret MacLean and moved to Bristol. He died on June 16, 1960 and is buried in the Midgell Cemetery.

#### **MATTHEWS, George Alvin**

George was born in Alberton District to George Matthews and Jennie McArthur. He enlisted in the Army and served with the Royal Canadian Electrical and Mechanical Engineers in PEI as a Gunner and Craftsman.



#### MATTHEWS, Lowell

Lowell was born in Alberton District, son of Russel Matthews and Amy Lou Ramsay. He enlisted in the Merchant Navy and served as an Able Seaman.





#### McKENNA, Joseph Alphonsus



WWII

Joseph was born in Pownal, Prince Edward Island on November 24, 1922. He was the son of Peter and Bridget Ann Curran McKenna. At the age of 19, he enlisted in the Royal Canadian Navy on May 15, 1941 in Charlottetown, Prince Edward Island and was given the rank of Ordinary Seaman. Joseph was killed in action on August 19, 1942 at Dieppe, Normandy, France from a gunshot wound to the chest while manning a machine gun on a boat attempting to rescue survivors of a boat that was sunk. He is buried in the Newhaven Cemetery in Sussex, England. He can be found on page 97 of the Second Wor