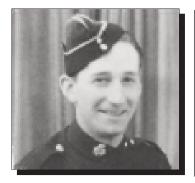

#### BERNARD, Jérôme

#### WWI & WWII

Jérôme Bernard, son of Joseph (Cpt.) Bernard and Marie LeClair, enlisted in the Army on November 29, 1915 and served with the Canadian Expeditionary Force in Canada, Britain and France. He was discharged in Québec on August 18, 1919. He re-enlisted during the Second World War on July 4, 1940 and served as a corporal in the Canadian Army (active) in Canada until his discharge in Halifax on June 9, 1945.