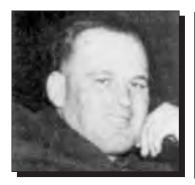

### ROGERSON, Adrian

Adrian was born in Pugwash, NS and moved to Lady Fane, PE at an early age. He joined the Signal Corps on December 16, 1915. While in the trenches in France, he met up with his father, James, who had also joined the Forces. He was discharged on March 29, 1919 and returned to PE. Adrian is deceased.