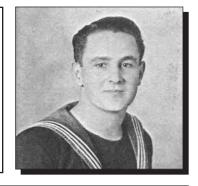

#### ARSENAULT, Azade

WWI

Private Azade Arsenault, son of Joseph and Adèle Arsenault, served overseas in World War I. He was gassed in action and died shortly after the war.

#### ARSENAULT, Bélonie 👛

wwi

Private Bélonie Arsenault, son of Joseph O. Arsenault and Philomène LeBlanc, served from 1917-1918 in World War I. He was wounded during training which resulted in his spending the remaining years of the War in a hospital before being discharged in 1918.

#### ARSENAULT, Benjamin L.

WWI

Private Benjamin L. Arsenault, son of Lamant and Balthide Arsenault, enlisted in the Army on March 2, 1916. He served in Canada, England and France with the 105th and 14th Battalions and received the First World War medals. Benjamin was discharged on August 10, 1918.

#### ARSENAULT, Benoit

Private Benoit Arsenault, son of Adolphe Arsenault and Victine Gallant, served in World War I.

#### ARSENAULT, Benoit

WWI

Private Benoit Arsenault, son of Arsène and Marie-Anne Arsenault, served overseas in World War I.

#### ARSENAULT, Benoît

WWI

Private Benoît Arsenault, son of Léon (Sylvain) and Elizabeth Arsenault, served in France during World War I.

#### ARSENAULT, Calixte 🐃

WWI

Private Calixte Arsenault, son of Joseph and Sophie Arsenault, enlisted in the Army in January, 1916. He served with the 105th Battalion in Canada and was discharged on medical grounds in Halifax on January 10. 1917. Calixte received the British War Medal.

#### ARSENAULT, Camille J.

**WWI & WWII** 

Private Camille J. Arsenault, son of Mr. and Mrs. Frank Fidèle Arsenault, enlisted in the Army in 1914. He served in the Artillery during WWI and saw action at the Battle of Vimy Ridge. He was discharged in 1918 but re-enlisted in the Second World War in 1941 and served with the Veterans Guard of Canada for four years. Camille was discharged in 1945.

#### ARSENAULT, Cyrus

WWI

Private Cyrus Arsenault, son of Mr. and Mrs. Théophile Arsenault, served in the U.S. Army. He died in the U.S. as a result of gas inhalation received during the war on January 10, 1919. Cyrus was 23.

#### ARSENAULT, Cyrus

Private Cyrus Arsenault, son of Laurent (Avis) and Madeleine Arsenault, served in England at the end of World War I.

Prince Edward Island Union of Public Sector Employees

P.O. Box 1116 Charlottetown, PE C1A 7M8 Phone: 902-892-5335 or toll free 1-800-897-8773 Fax: 902-569-8186 Email peiupse@peiupse.ca

#### ARSENAULT, Denis

WWI

Private Denis Arsenault, son of Delphin and Marie Arsenault, enlisted with the Canadian Expeditionary Force in Charlottetown, PE in March 1916. After this training at Valcartier, Québec, he served overseas in England and France for the duration of the war. Denis was discharged in April 1919.