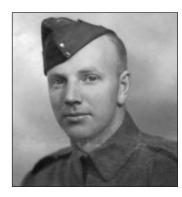

#### AYLWARD, Joseph Leonard 🐃

#### **KOREA**

Joseph, son of Austin Aylward and Alma (Donahue) Aylward, was born on November 7, 1933. He joined the Army, serving in Korea with the Princess Patricia's Canadian Light Infantry as a paratrooper between 1952 and 1953. Joseph died on July 6, 2006.