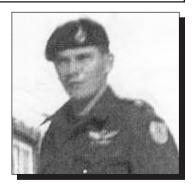

#### **KOREA**

Joseph, son of Austin Aylward and Alma (Donahue) Aylward, was born on November 7, 1933. He joined the Army, serving in Korea with the Princess Patricia's Canadian Light Infantry as a paratrooper between 1952 and 1953. Joseph died on July 6, 2006.