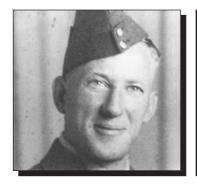

#### BRADSHAW, Lloyd 🐃

WWI

Sapper Bradshaw, son of Ellis Bradshaw and Adeline Profit, was born in Bloomfield, PE. He enlisted in the Army on December 28, 1915 and served with the 105<sup>th</sup> Battalion in Canada, the UK and in France. Lloyd was discharged on July 4, 1919.