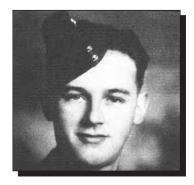

#### BRADSHAW, Lloyd 🐃

WWI

Sapper Bradshaw, son of Ellis Bradshaw and Adeline Profit, was born in Bloomfield, PE. He enlisted in the Army on December 28, 1915 and served with the 105<sup>th</sup> Battalion in Canada, the UK and in France. Lloyd was discharged on July 4, 1919.