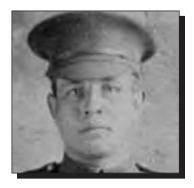

#### ARSENAULT, Benjamin L.

WWI

Private Benjamin L. Arsenault, son of Lamant and Balthide Arsenault, enlisted in the Army on March 2, 1916. He served in Canada, England and France with the 105th and 14th Battalions and received the First World War medals. Benjamin was discharged on August 10, 1918.