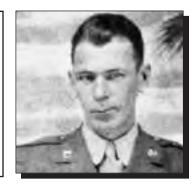

#### AYLWARD, Joseph Leonard 🐃

#### **KOREA**

Joseph, son of Austin Aylward and Alma (Donahue) Aylward, was born on November 7, 1933. He joined the Army, serving in Korea with the Princess Patricia's Canadian Light Infantry as a paratrooper between 1952 and 1953. Joseph died on July 6, 2006.