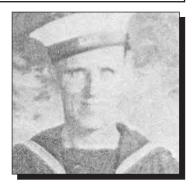

#### BELL, James Murray

James was born at Murray Harbour in 1922. During WWII, he joined the Navy and served on HMCS Joliette and HMCS Chelsea in the Atlantic, Irish Sea and English Channel. James was a member of the Royal Canadian Legion Charlottetown Branch #1 before he passed away in 2008.