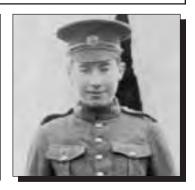

#### ARSENAULT, Bélonie 👛

wwi

Private Bélonie Arsenault, son of Joseph O. Arsenault and Philomène LeBlanc, served from 1917-1918 in World War I. He was wounded during training which resulted in his spending the remaining years of the War in a hospital before being discharged in 1918.