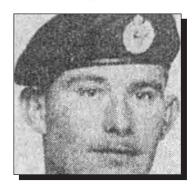

#### MacKINNON, Hugh Daniel

**KOREA** 

Hugh was born in Wood Islands, PE in 1916. He joined the Royal Canadian Engineers on June 5, 1951 and served in Canada and Korea. He was discharged on June 17, 1954. Hugh is deceased.