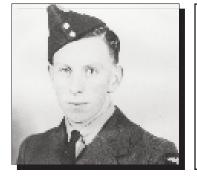

#### ARSENAULT, Benjamin L.

WWI

Private Benjamin L. Arsenault, son of Lamant and Balthide Arsenault, enlisted in the Army on March 2, 1916. He served in Canada, England and France with the 105th and 14th Battalions and received the First World War medals. Benjamin was discharged on August 10, 1918.