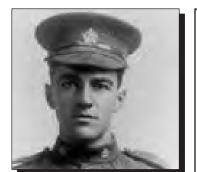

#### ARSENAULT, Benoit

Private Benoit Arsenault, son of Adolphe Arsenault and Victine Gallant, served in World War I.