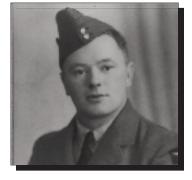

#### AYLWARD, Joseph Leonard 🐃

#### **KOREA**

Joseph, son of Austin Aylward and Alma (Donahue) Aylward, was born on November 7, 1933. He joined the Army, serving in Korea with the Princess Patricia's Canadian Light Infantry as a paratrooper between 1952 and 1953. Joseph died on July 6, 2006.