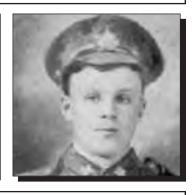

#### AYLWARD, Joseph Leonard 🐃

#### **KOREA**

Joseph, son of Austin Aylward and Alma (Donahue) Aylward, was born on November 7, 1933. He joined the Army, serving in Korea with the Princess Patricia's Canadian Light Infantry as a paratrooper between 1952 and 1953. Joseph died on July 6, 2006.