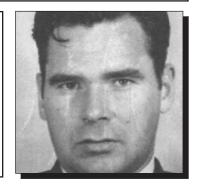

#### ARSENAULT, Azade

WWI

Private Azade Arsenault, son of Joseph and Adèle Arsenault, served overseas in World War I. He was gassed in action and died shortly after the war.

#### ARSENAULT, Bélonie 👛

wwi

Private Bélonie Arsenault, son of Joseph O. Arsenault and Philomène LeBlanc, served from 1917-1918 in World War I. He was wounded during training which resulted in his spending the remaining years of the War in a hospital before being discharged in 1918.

#### ARSENAULT, Benjamin L.

WWI

Private Benjamin L. Arsenault, son of Lamant and Balthide Arsenault, enlisted in the Army on March 2, 1916. He served in Canada, England and France with the 105th and 14th Battalions and received the First World War medals. Benjamin was discharged on August 10, 1918.

#### ARSENAULT, Benoit

Private Benoit Arsenault, son of Adolphe Arsenault and Victine Gallant, served in World War I.

#### ARSENAULT, Benoit

WWI

Private Benoit Arsenault, son of Arsène and Marie-Anne Arsenault, served overseas in World War I.

#### ARSENAULT, Benoît

WWI

Private Benoît Arsenault, son of Léon (Sylvain) and Elizabeth Arsenault, served in France during World War I.

#### ARSENAULT, Calixte 🐃

WWI

Private Calixte Arsenault, son of Joseph and Sophie Arsenault, enlisted in the Army in January, 1916. He served with the 105th Battalion in Canada and was discharged on medical grounds in Halifax on January 10. 1917. Calixte received the British War Medal.

#### ARSENAULT, Camille J.

**WWI & WWII** 

Private Camille J. Arsenault, son of Mr. and Mrs. Frank Fidèle Arsenault, enlisted in the Army in 1914. He served in the Artillery during WWI and saw action at the Battle of Vimy Ridge. He was discharged in 1918 but re-enlisted in the Second World War in 1941 and served with the Veterans Guard of Canada for four years. Camille was discharged in 1945.

#### ARSENAULT, Cyrus

WWI

Private Cyrus Arsenault, son of Mr. and Mrs. Théophile Arsenault, served in the U.S. Army. He died in the U.S. as a result of gas inhalation received during the war on January 10, 1919. Cyrus was 23.

#### ARSENAULT, Cyrus

Private Cyrus Arsenault, son of Laurent (Avis) and Madeleine Arsenault, served in England at the end of World War I.

Prince Edward Island Union of Public Sector Employees

P.O. Box 1116 Charlottetown, PE C1A 7M8 Phone: 902-892-5335 or toll free 1-800-897-8773 Fax: 902-569-8186 Email peiupse@peiupse.ca

#### ARSENAULT, Denis

WWI

Private Denis Arsenault, son of Delphin and Marie Arsenault, enlisted with the Canadian Expeditionary Force in Charlottetown, PE in March 1916. After this training at Valcartier, Québec, he served overseas in England and France for the duration of the war. Denis was discharged in April 1919.