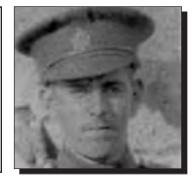

#### ARSENAULT, Bélonie 👛

wwi

Private Bélonie Arsenault, son of Joseph O. Arsenault and Philomène LeBlanc, served from 1917-1918 in World War I. He was wounded during training which resulted in his spending the remaining years of the War in a hospital before being discharged in 1918.