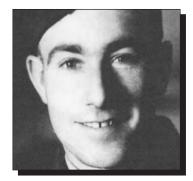

#### AYLWARD, Joseph Leonard 🐃

#### **KOREA**

Joseph, son of Austin Aylward and Alma (Donahue) Aylward, was born on November 7, 1933. He joined the Army, serving in Korea with the Princess Patricia's Canadian Light Infantry as a paratrooper between 1952 and 1953. Joseph died on July 6, 2006.