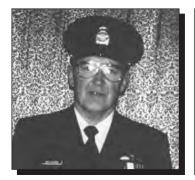

#### **HUTT, Harvey Ronald**

WWII

Chief Petty Officer Hutt was born in Alberton, PE. He enlisted on September 21, 1941 and served in the Merchant Navy in the Atlantic and the Mediterranean. He received the Merchant Marine Combat Bar, the Mediterranean and Middle East War Zone Bar and the Atlantic War Zone Bar. Harvey was discharged on November 1, 1945.