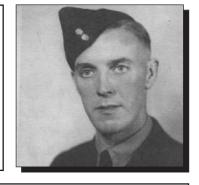

#### BRADSHAW, Lloyd 🐃

WWI

Sapper Bradshaw, son of Ellis Bradshaw and Adeline Profit, was born in Bloomfield, PE. He enlisted in the Army on December 28, 1915 and served with the 105<sup>th</sup> Battalion in Canada, the UK and in France. Lloyd was discharged on July 4, 1919.