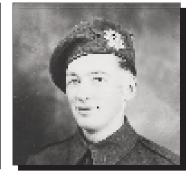

#### ARSENAULT, Bélonie 👛

wwi

Private Bélonie Arsenault, son of Joseph O. Arsenault and Philomène LeBlanc, served from 1917-1918 in World War I. He was wounded during training which resulted in his spending the remaining years of the War in a hospital before being discharged in 1918.