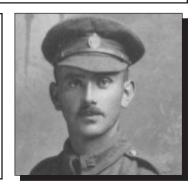

#### ARSENAULT, Azade

WWI

Private Azade Arsenault, son of Joseph and Adèle Arsenault, served overseas in World War I. He was gassed in action and died shortly after the war.