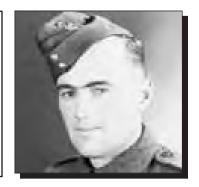

#### BRADSHAW, Lloyd 🐃

WWI

Sapper Bradshaw, son of Ellis Bradshaw and Adeline Profit, was born in Bloomfield, PE. He enlisted in the Army on December 28, 1915 and served with the 105<sup>th</sup> Battalion in Canada, the UK and in France. Lloyd was discharged on July 4, 1919.