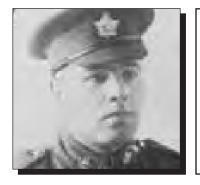

#### JONES, Louis Joseph

#### JONES, William John 🐃

Private Jones, son of George Jones and Harriett LaBelle, was born in Bloomfield, PE. He enlisted in the Army in 1917 and served in Canada with "H" Co., 1st Depot Battalion, Nova Scotia Regiment. William was discharged in 1918.