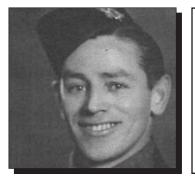

#### BRADSHAW, Lloyd 🐃

WWI

Sapper Bradshaw, son of Ellis Bradshaw and Adeline Profit, was born in Bloomfield, PE. He enlisted in the Army on December 28, 1915 and served with the 105<sup>th</sup> Battalion in Canada, the UK and in France. Lloyd was discharged on July 4, 1919.