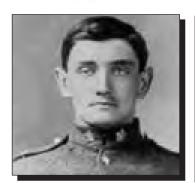

#### ARSENAULT, Azade

WWI

Private Azade Arsenault, son of Joseph and Adèle Arsenault, served overseas in World War I. He was gassed in action and died shortly after the war.