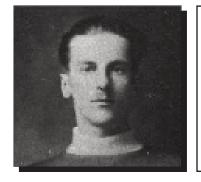

#### AYLWARD, Joseph Leonard 🐃

#### **KOREA**

Joseph, son of Austin Aylward and Alma (Donahue) Aylward, was born on November 7, 1933. He joined the Army, serving in Korea with the Princess Patricia's Canadian Light Infantry as a paratrooper between 1952 and 1953. Joseph died on July 6, 2006.