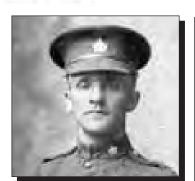

#### ARSENAULT, Azade

WWI

Private Azade Arsenault, son of Joseph and Adèle Arsenault, served overseas in World War I. He was gassed in action and died shortly after the war.