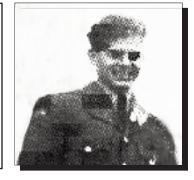

#### BERNARD, Jérôme

#### WWI & WWII

Jérôme Bernard, son of Joseph (Cpt.) Bernard and Marie LeClair, enlisted in the Army on November 29, 1915 and served with the Canadian Expeditionary Force in Canada, Britain and France. He was discharged in Québec on August 18, 1919. He re-enlisted during the Second World War on July 4, 1940 and served as a corporal in the Canadian Army (active) in Canada until his discharge in Halifax on June 9, 1945.