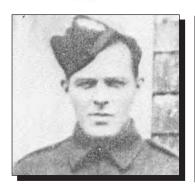

#### AYLWARD, Joseph Leonard 🐃

#### **KOREA**

Joseph, son of Austin Aylward and Alma (Donahue) Aylward, was born on November 7, 1933. He joined the Army, serving in Korea with the Princess Patricia's Canadian Light Infantry as a paratrooper between 1952 and 1953. Joseph died on July 6, 2006.