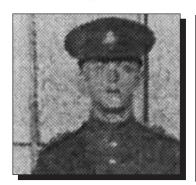

#### ARSENAULT, Azade

WWI

Private Azade Arsenault, son of Joseph and Adèle Arsenault, served overseas in World War I. He was gassed in action and died shortly after the war.