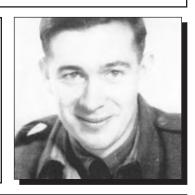

#### **KOREA**

Joseph, son of Austin Aylward and Alma (Donahue) Aylward, was born on November 7, 1933. He joined the Army, serving in Korea with the Princess Patricia's Canadian Light Infantry as a paratrooper between 1952 and 1953. Joseph died on July 6, 2006.