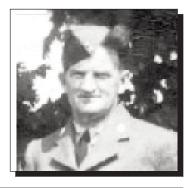

#### AYLWARD, Joseph Leonard 🐃

#### **KOREA**

Joseph, son of Austin Aylward and Alma (Donahue) Aylward, was born on November 7, 1933. He joined the Army, serving in Korea with the Princess Patricia's Canadian Light Infantry as a paratrooper between 1952 and 1953. Joseph died on July 6, 2006.