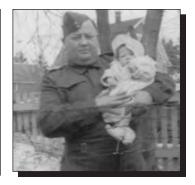

#### **KOREA**

Joseph, son of Austin Aylward and Alma (Donahue) Aylward, was born on November 7, 1933. He joined the Army, serving in Korea with the Princess Patricia's Canadian Light Infantry as a paratrooper between 1952 and 1953. Joseph died on July 6, 2006.