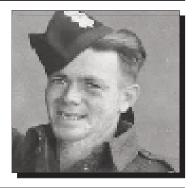

#### BUCHANAN, Neil

WWI

Private Buchanan, son of Murdock Buchanan and Elizabeth Adams, was born in Bloomfield, PE. He joined the Army on December 30, 1915 and served with the 105<sup>th</sup> and the 25<sup>th</sup> Battalions in Canada and France. Neil was discharged on January 20, 1919.