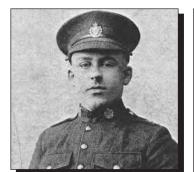

**

WWII

Sergeant Purdy was born in Alberton, PE. He joined the Army on January 17, 1940 and served with the Canadian Dental Corps in Canada and in the UK. Harold was discharged on October 30, 1945.

### RAPSON, Alton Daniel



WWII

Alton, son of Harry and Elizabeth (Robbins) Rapson, was born on December 7, 1921 in Milburn, PE. He joined the Navy in 1939 and served overseas as a wireless operator aboard the St. Laurent. Alton passed away on December 17, 1986.



#### REID, Ivan William



WWII

Ivan was born in Murray Harbour North, PE in 1923. He joined the North Nova Scotia Highlanders in August 1941 and was discharged on March 6, 1946. Ivan is deceased.

#### RICHARD, Sylvère



Private Sylvère Richard, son of Augustin and Théodosie Richard, was killed in action in Coriano, Italy.





### ROGERSON, Adrian



Adrian was born in Pugwash, NS and moved to Lady Fane, PE at an early age. He joined the Signal Corps on December 16, 1915. While in the trenches in France, he met up with his father, James, who had also joined the Forces. He was discharged on March 29, 1919 and returned to PE. Adrian is deceased.







Tel: (902) 436-8000 Fax: 9902) 436-6600

Email: elwin@moneysworthstores.com www.moneysworthstores.com

"Where every dollar counts"

161 East Drive • Summerside, PEI • C1N 4E3

# MANTHA LAND SURVEYS INC

John Mantha PEILS, P.Eng Stratford, PEI

566-4684

Fax # 569-0126







# Royal Canadian Legion Branch #2 O'Leary

PO Box 188 O'Leary, PE C0B 1V0

902-859-3301

"IN LIFE AS IN DEATH, WE WILL REMEMBER THEM"



# Royal Canadian Legion St. Anthony's Branch #27

RR#2