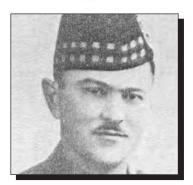

#### AYLWARD, Joseph Leonard 🐃

#### **KOREA**

Joseph, son of Austin Aylward and Alma (Donahue) Aylward, was born on November 7, 1933. He joined the Army, serving in Korea with the Princess Patricia's Canadian Light Infantry as a paratrooper between 1952 and 1953. Joseph died on July 6, 2006.